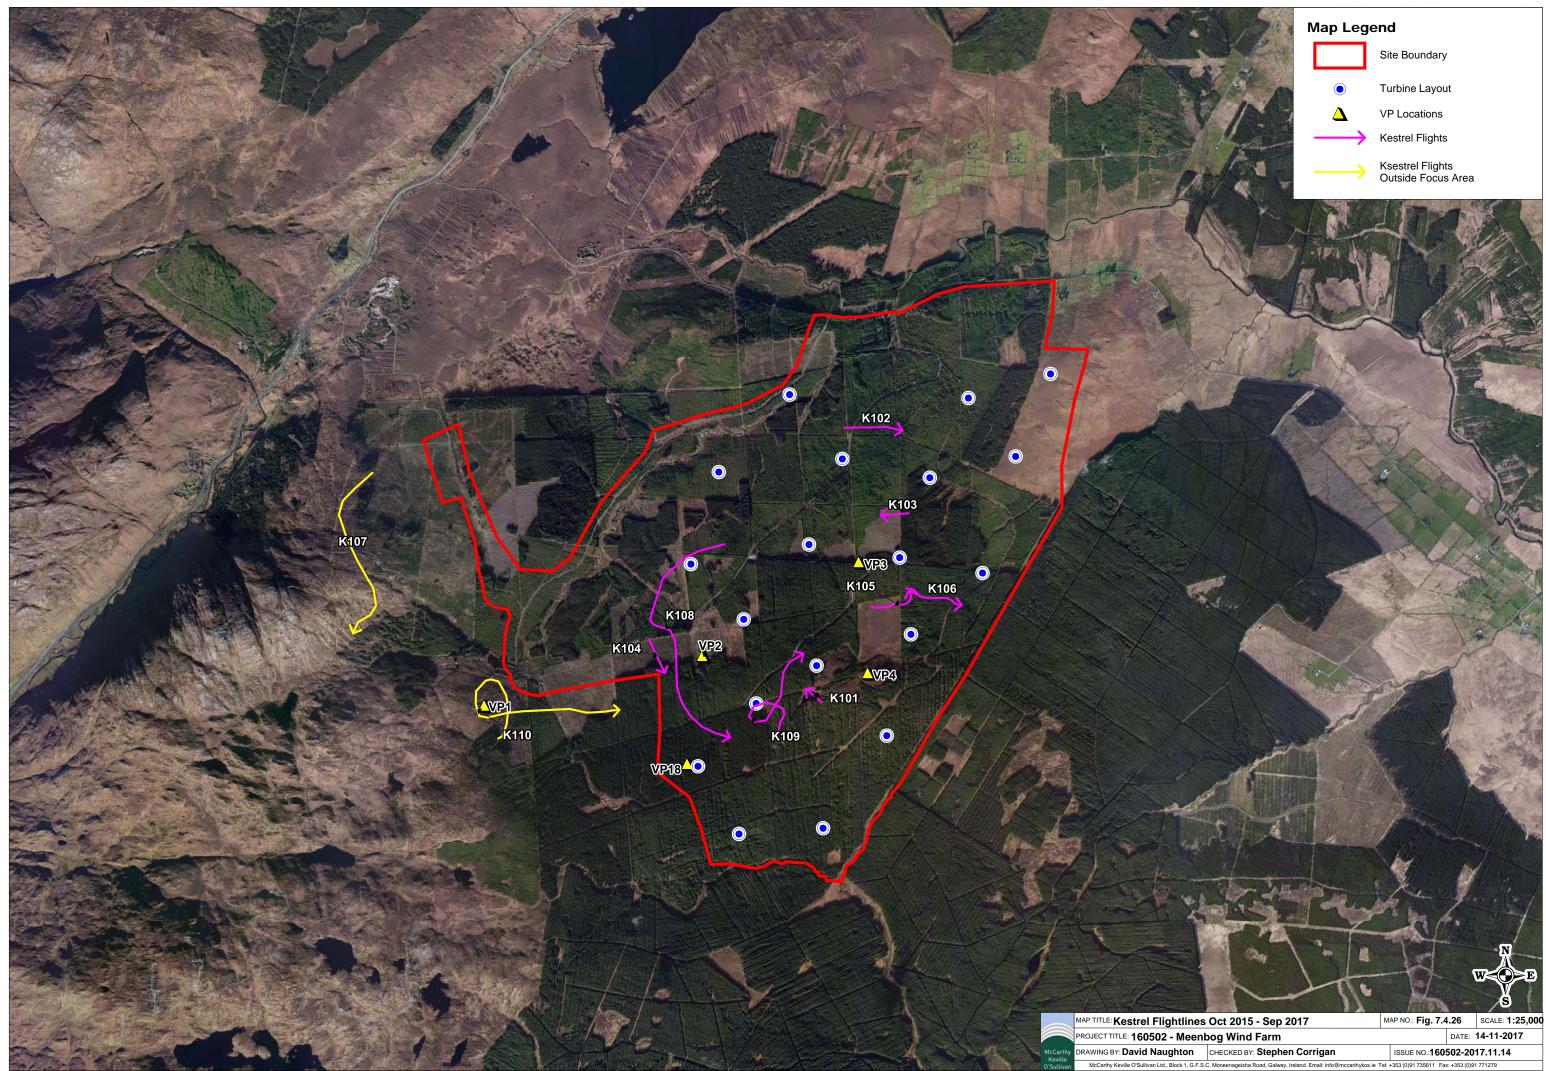

### Target Species (All Data Recorded from Each Survey Type)

| Table 1: Whooper Swan Survey Data             | 3  |
|-----------------------------------------------|----|
| Table 2: Golden Plover Survey Data            | 6  |
| Table 3: Merlin Survey Data                   | 10 |
| Table 4: Peregrine Falcon Survey Data         | 11 |
| Table 5: Hen Harrier Survey Data              | 13 |
| Table 6: Goshawk Survey Data                  | 20 |
| Table 7: Golden Eagle Survey Data             | 21 |
| Table 8: Lesser Black-backed Gull Survey Data | 22 |
| Table 9: Herring Gull Survey Data             | 23 |
| Table 10: Red Grouse Survey Data              | 24 |
| Table 11: Woodcock Survey Data                | 27 |
| Table 12: Wigeon Survey Data                  | 29 |
| Table 13: Buzzard Survey Data                 | 30 |
| Table 14: Sparrowhawk Survey Data             | 38 |
| Table 15: Kestrel Survey Data                 | 42 |