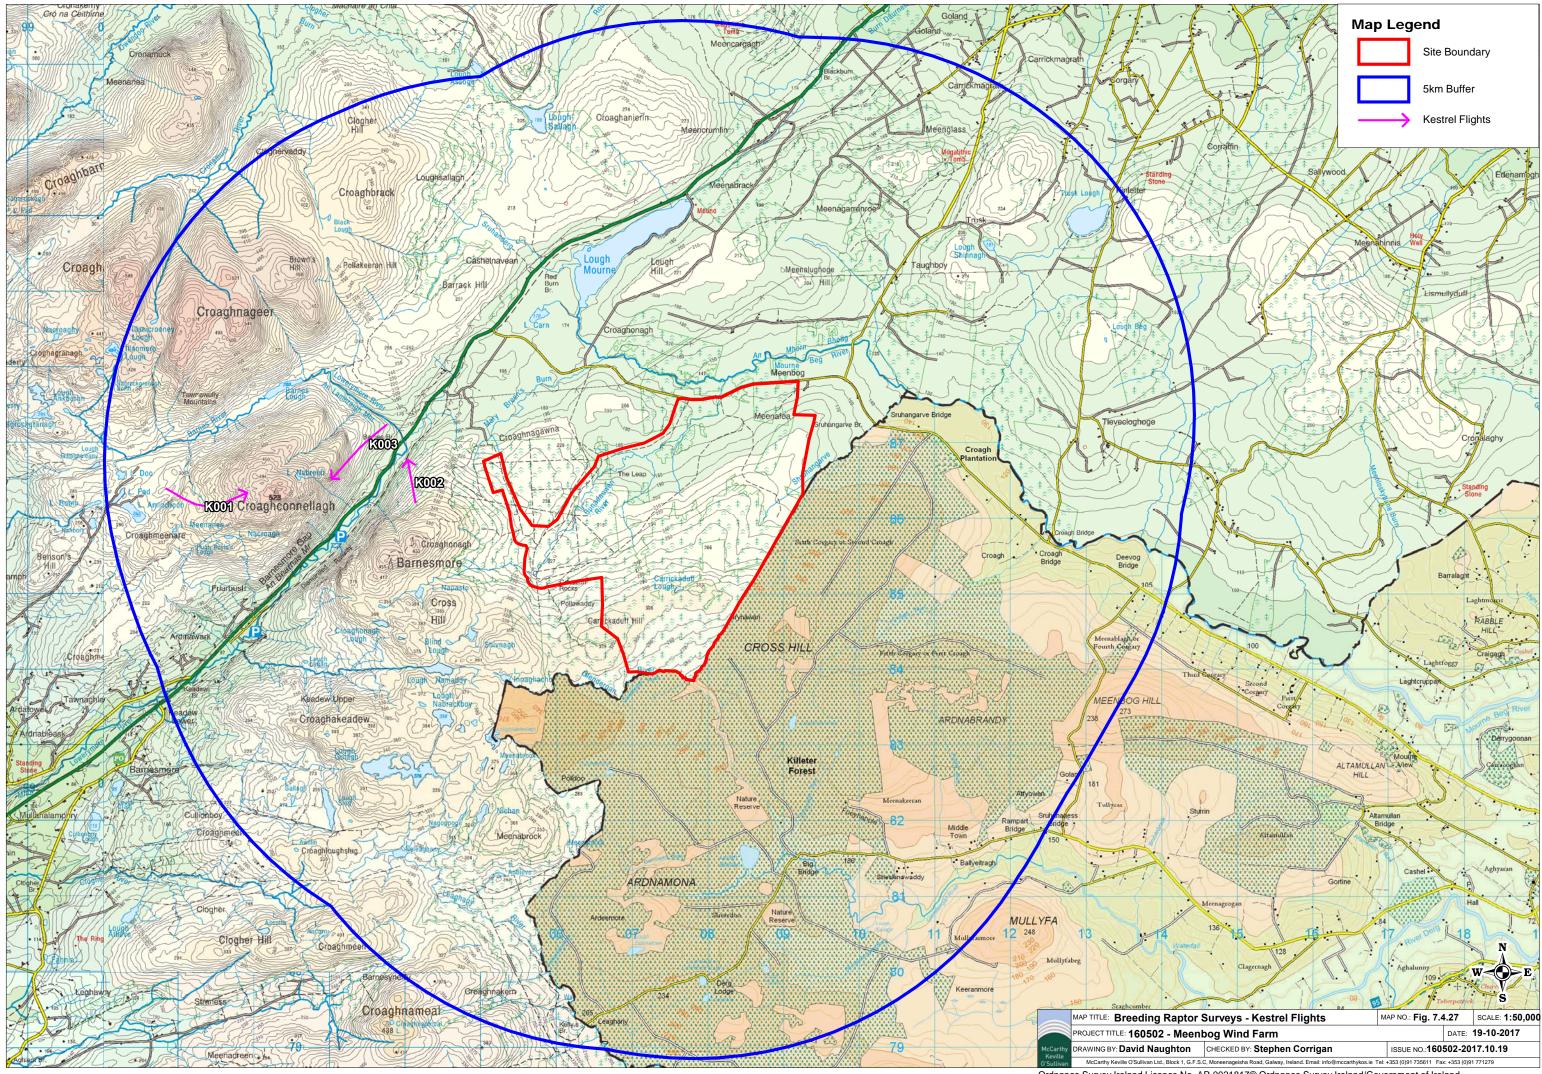

### Target Species (All Data Recorded from Each Survey Type)

| Table 1: Whooper Swan Survey Data             | 3  |
|-----------------------------------------------|----|
| Table 2: Golden Plover Survey Data            | 6  |
| Table 3: Merlin Survey Data                   | 10 |
| Table 4: Peregrine Falcon Survey Data         | 11 |
| Table 5: Hen Harrier Survey Data              | 13 |
| Table 6: Goshawk Survey Data                  | 20 |
| Table 7: Golden Eagle Survey Data             | 21 |
| Table 8: Lesser Black-backed Gull Survey Data | 22 |
| Table 9: Herring Gull Survey Data             | 23 |
| Table 10: Red Grouse Survey Data              | 24 |
| Table 11: Woodcock Survey Data                | 27 |
| Table 12: Wigeon Survey Data                  | 29 |
| Table 13: Buzzard Survey Data                 | 30 |
| Table 14: Sparrowhawk Survey Data             | 38 |
| Table 15: Kestrel Survey Data                 | 42 |