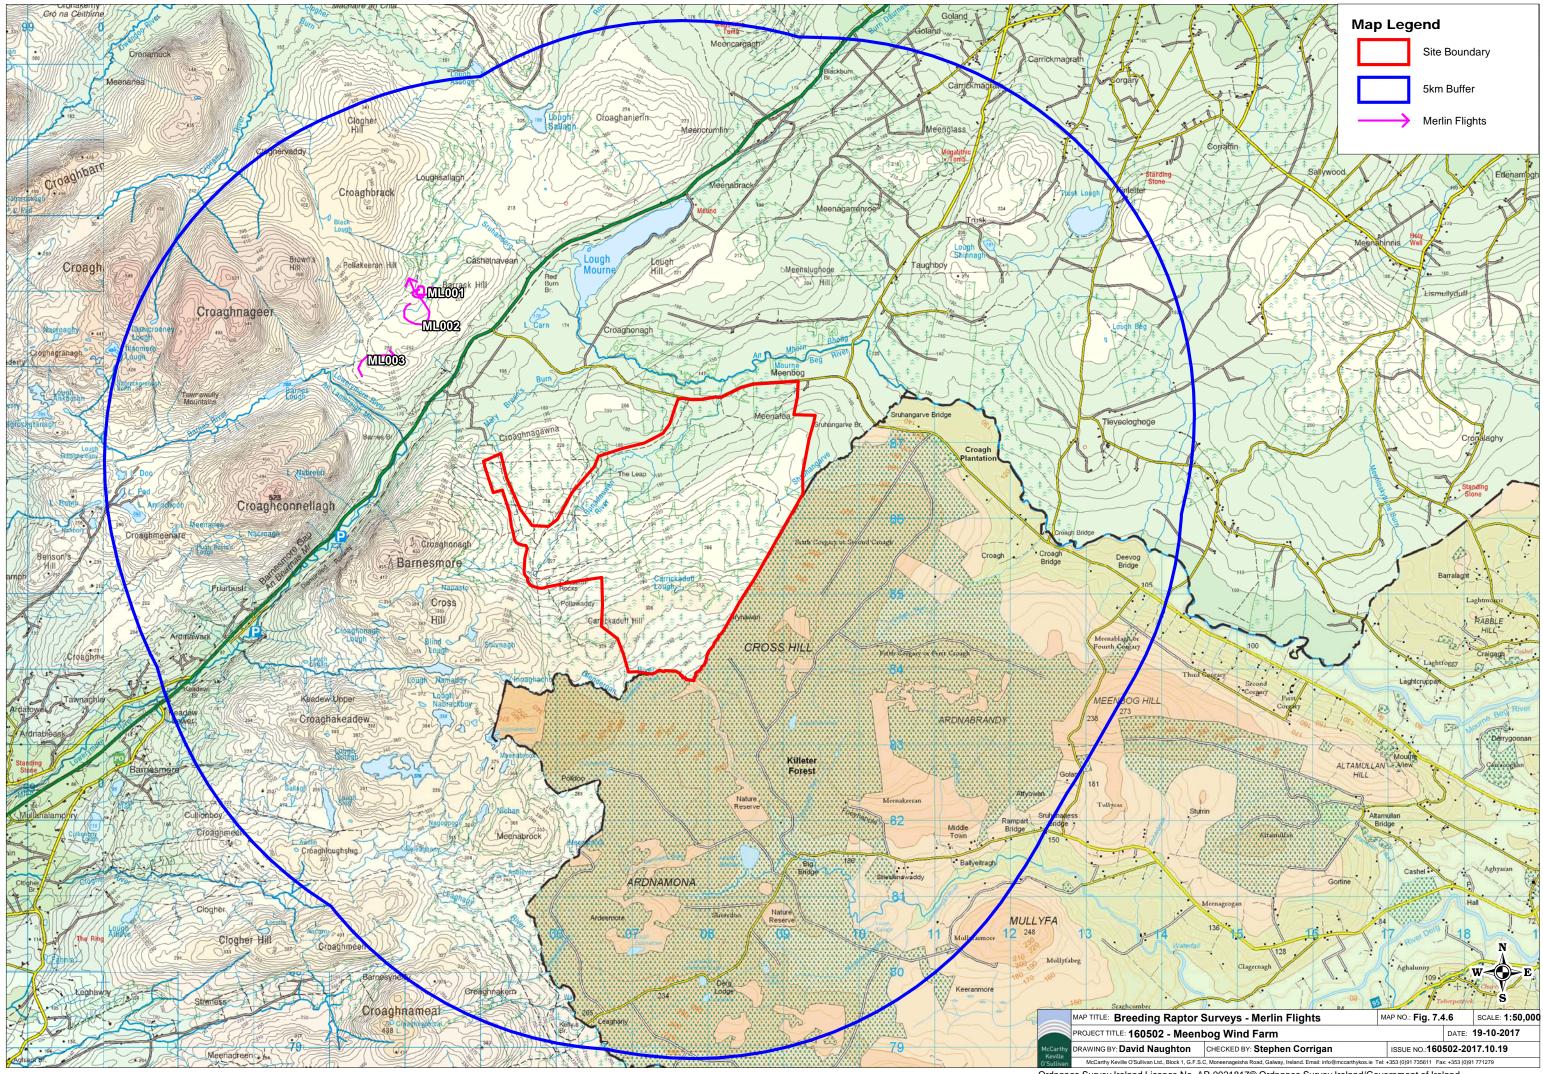

Table 3: Merlin Survey Data

|                         |            |    |                  |            |         |                 |                            |                                  | Vantage P         | oint Surveys             |                                  |                   |                                                                                                                                                                               |                                                               |                                         |
|-------------------------|------------|----|------------------|------------|---------|-----------------|----------------------------|----------------------------------|-------------------|--------------------------|----------------------------------|-------------------|-------------------------------------------------------------------------------------------------------------------------------------------------------------------------------|---------------------------------------------------------------|-----------------------------------------|
| Map<br>Reference<br>No. | Date       | VP | Season           | Obs<br>No. | Species | No. of<br>Birds | Time of<br>flight          | Durati<br>on of<br>flight<br>(s) | Band 1<br>(0-10m) | Band 2<br>(10-<br>30.5m) | Band 3<br>PCH<br>(30.5m-<br>175) | Band 4<br>(>175m) | Notes on habitat and activity                                                                                                                                                 | Comments                                                      | Inside<br>/Outsi<br>de<br>Focus<br>Area |
| ML101                   | 17/07/2016 | 3  | Breeding         | 1          | Merlin  | 1               | 15:14:00                   | 9                                | 9                 |                          |                                  |                   | WD4, (Conifer plantation)<br>Male ML flew SW up slope past<br>VP at 5-10m.                                                                                                    |                                                               | In                                      |
| ML102                   | 18/08/2016 | 18 | Breeding         | 3          | Merlin  | 1               | 14:26:00                   | 32                               | 7                 | 25                       |                                  |                   | WD4, (Conifer plantation) WS5,<br>(Recently-felled woodland)<br>Flying from forestry over<br>clearfell and taking perch for 5<br>seconds, continuing flight over<br>tree line |                                                               | In                                      |
| ML103                   | 18/10/2016 | 4  | Non-<br>breeding | 2031       | Merlin  | 1               | 15:23:00                   | 10                               | 10                |                          |                                  |                   | WD4, (Conifer plantation)<br>PB2, (Upland blanket bog)                                                                                                                        |                                                               | In                                      |
|                         |            |    |                  |            | _       |                 |                            |                                  | Breeding R        | aptor Surveys            | 5                                |                   |                                                                                                                                                                               |                                                               |                                         |
| Map<br>Reference<br>No. | Date       | VP | Season           | Obs<br>no. | Species | No. of<br>Birds | Time of<br>observa<br>tion | N/A                              | N/A               | GPS                      | x                                | Y                 | Habitat and Activity                                                                                                                                                          | Comments                                                      | N/A                                     |
| ML001                   | 29/04/2016 | 4  |                  | 32         | Merlin  | 1               | 10:35:00                   |                                  |                   | Н                        | 204090                           | 388950            | Alarm-called on approach to<br>forestry and circled around me<br>twice before flying E over<br>forestry block                                                                 |                                                               |                                         |
| ML002                   | 23/04/2017 | 1  |                  |            | Merlin  | 1               | 10:28:00                   |                                  |                   |                          |                                  |                   |                                                                                                                                                                               | Agitated behaviour or<br>anxiety calls ;<br>Probable breeding |                                         |
| ML003                   | 06/07/2017 |    |                  |            | Merlin  | 1               | 16:53:00                   |                                  |                   |                          |                                  |                   |                                                                                                                                                                               |                                                               |                                         |