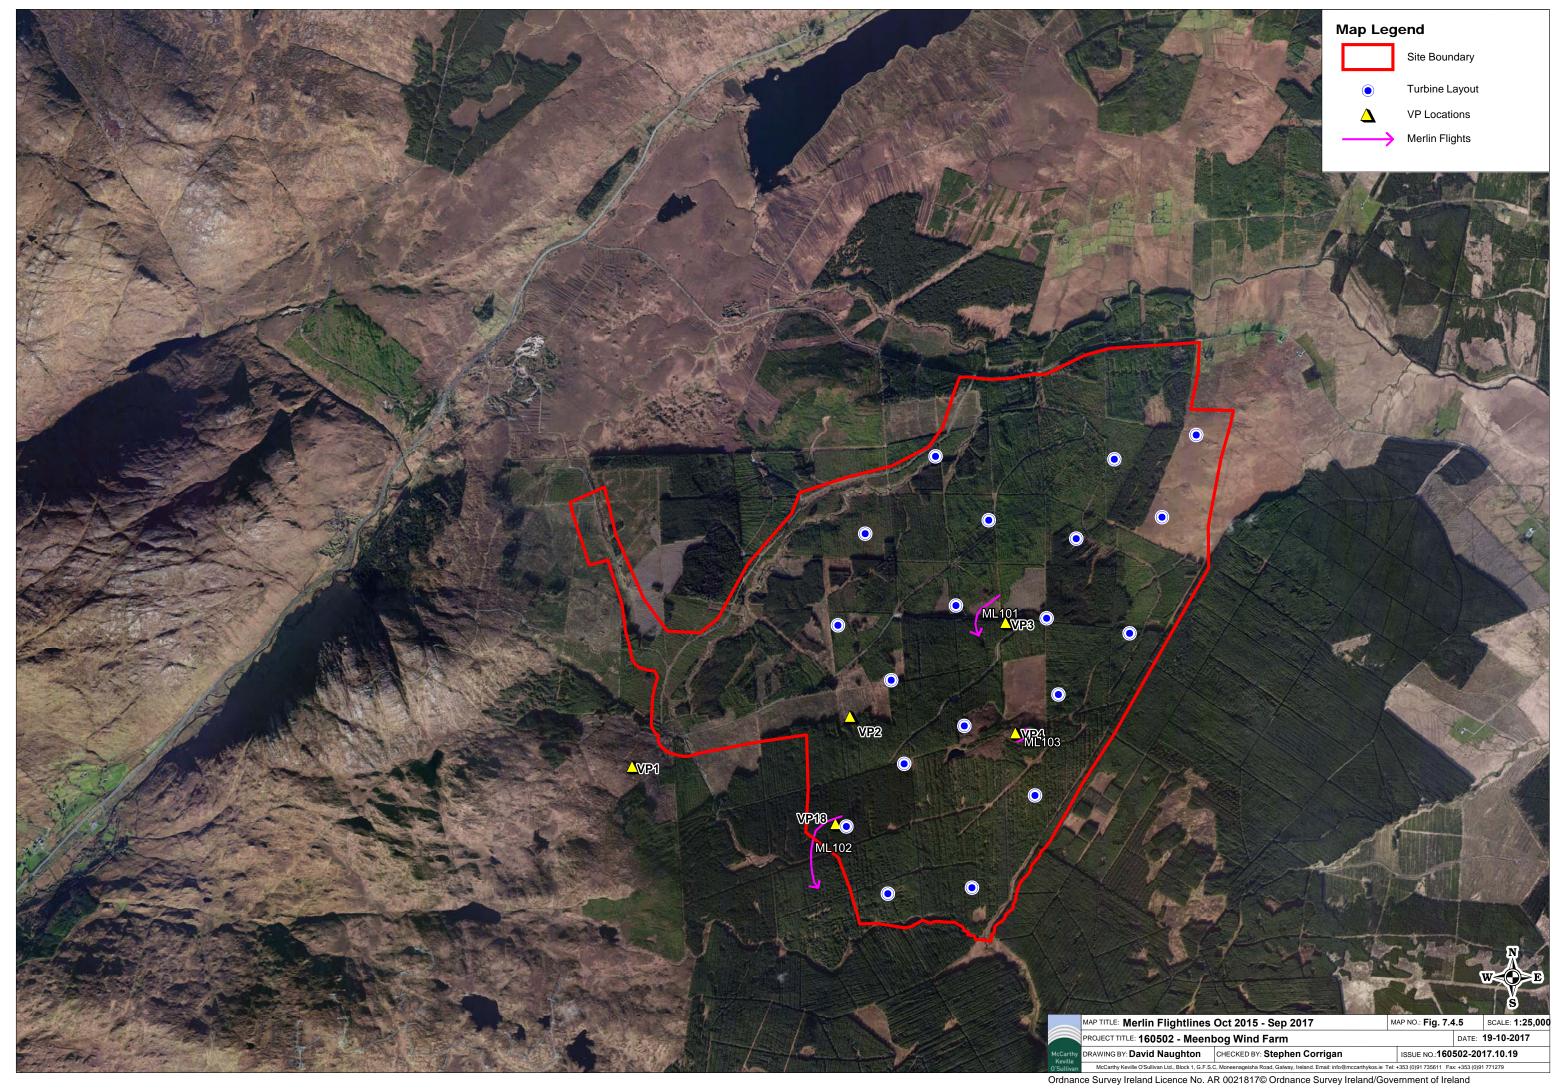

Table 3: Merlin Survey Data

|                         |            |    |                  |            |         |                 |                            |                                  | Vantage P         | oint Surveys             |                                  |                   |                                                                                                                                                                               |                                                               |                                         |
|-------------------------|------------|----|------------------|------------|---------|-----------------|----------------------------|----------------------------------|-------------------|--------------------------|----------------------------------|-------------------|-------------------------------------------------------------------------------------------------------------------------------------------------------------------------------|---------------------------------------------------------------|-----------------------------------------|
| Map<br>Reference<br>No. | Date       | VP | Season           | Obs<br>No. | Species | No. of<br>Birds | Time of<br>flight          | Durati<br>on of<br>flight<br>(s) | Band 1<br>(0-10m) | Band 2<br>(10-<br>30.5m) | Band 3<br>PCH<br>(30.5m-<br>175) | Band 4<br>(>175m) | Notes on habitat and activity                                                                                                                                                 | Comments                                                      | Inside<br>/Outsi<br>de<br>Focus<br>Area |
| ML101                   | 17/07/2016 | 3  | Breeding         | 1          | Merlin  | 1               | 15:14:00                   | 9                                | 9                 |                          |                                  |                   | WD4, (Conifer plantation)<br>Male ML flew SW up slope past<br>VP at 5-10m.                                                                                                    |                                                               | In                                      |
| ML102                   | 18/08/2016 | 18 | Breeding         | 3          | Merlin  | 1               | 14:26:00                   | 32                               | 7                 | 25                       |                                  |                   | WD4, (Conifer plantation) WS5,<br>(Recently-felled woodland)<br>Flying from forestry over<br>clearfell and taking perch for 5<br>seconds, continuing flight over<br>tree line |                                                               | In                                      |
| ML103                   | 18/10/2016 | 4  | Non-<br>breeding | 2031       | Merlin  | 1               | 15:23:00                   | 10                               | 10                |                          |                                  |                   | WD4, (Conifer plantation)<br>PB2, (Upland blanket bog)                                                                                                                        |                                                               | In                                      |
|                         |            |    |                  |            | _       |                 |                            |                                  | Breeding R        | aptor Surveys            | 5                                |                   |                                                                                                                                                                               |                                                               |                                         |
| Map<br>Reference<br>No. | Date       | VP | Season           | Obs<br>no. | Species | No. of<br>Birds | Time of<br>observa<br>tion | N/A                              | N/A               | GPS                      | x                                | Y                 | Habitat and Activity                                                                                                                                                          | Comments                                                      | N/A                                     |
| ML001                   | 29/04/2016 | 4  |                  | 32         | Merlin  | 1               | 10:35:00                   |                                  |                   | Н                        | 204090                           | 388950            | Alarm-called on approach to<br>forestry and circled around me<br>twice before flying E over<br>forestry block                                                                 |                                                               |                                         |
| ML002                   | 23/04/2017 | 1  |                  |            | Merlin  | 1               | 10:28:00                   |                                  |                   |                          |                                  |                   |                                                                                                                                                                               | Agitated behaviour or<br>anxiety calls ;<br>Probable breeding |                                         |
| ML003                   | 06/07/2017 |    |                  |            | Merlin  | 1               | 16:53:00                   |                                  |                   |                          |                                  |                   |                                                                                                                                                                               |                                                               |                                         |