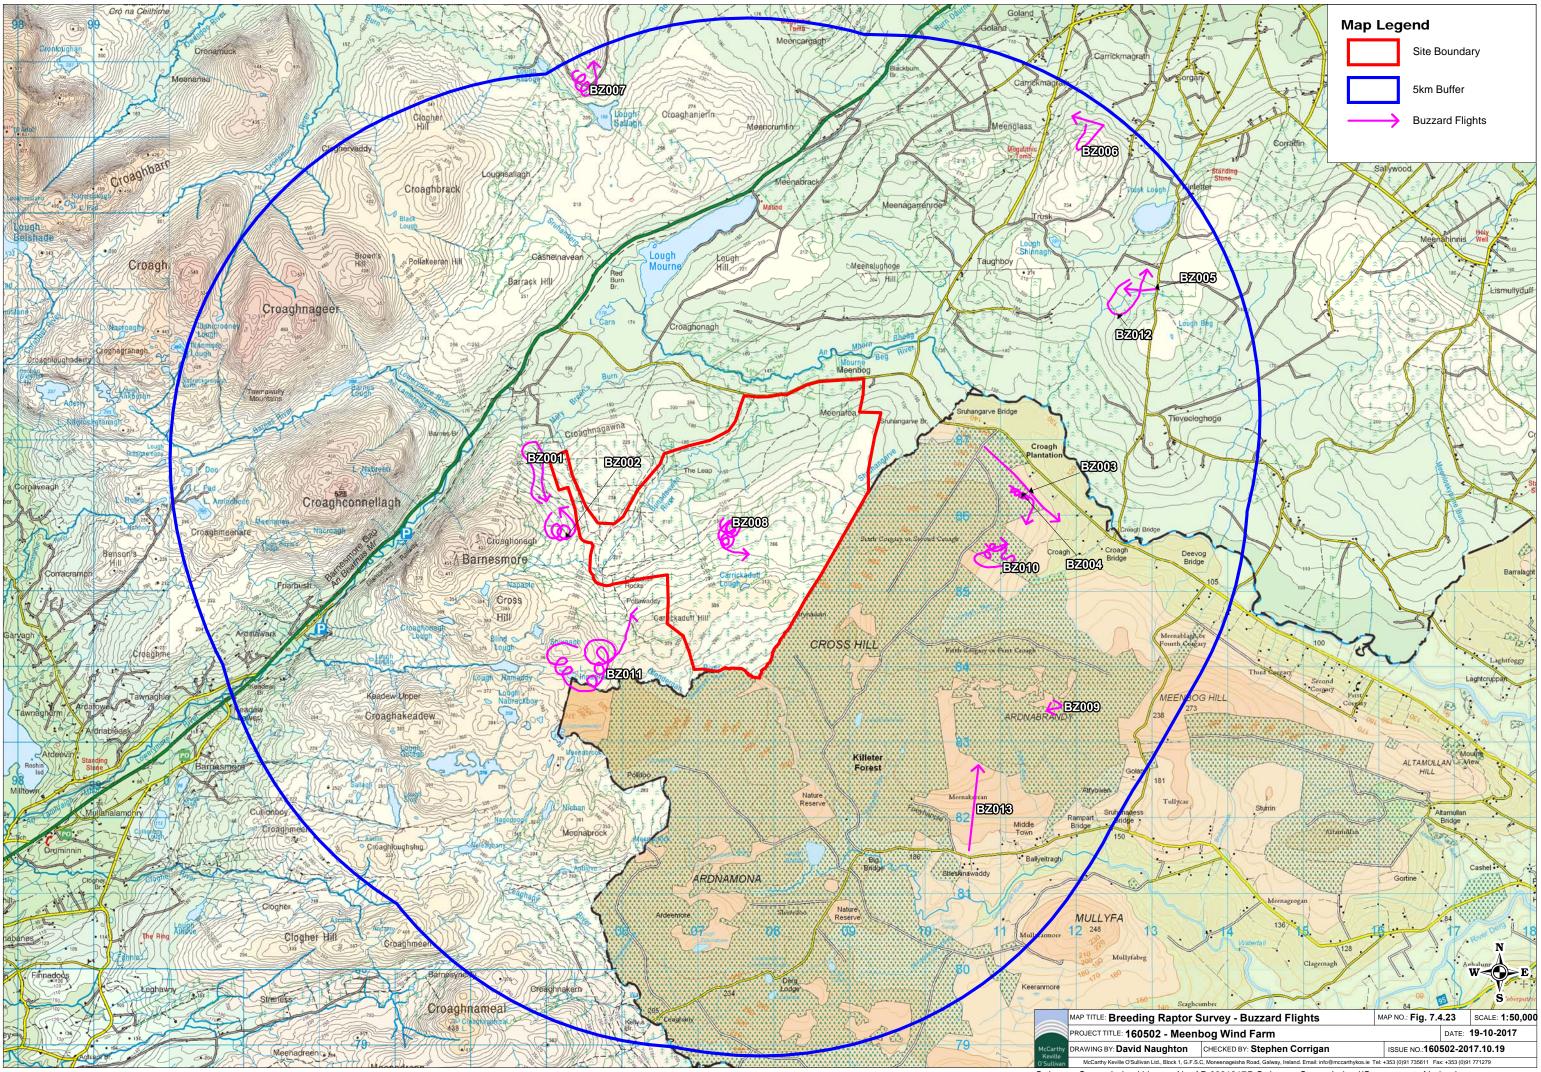

### Target Species (All Data Recorded from Each Survey Type)

| Table 1: Whooper Swan Survey Data             | 3  |
|-----------------------------------------------|----|
| Table 2: Golden Plover Survey Data            | 6  |
| Table 3: Merlin Survey Data                   | 10 |
| Table 4: Peregrine Falcon Survey Data         | 11 |
| Table 5: Hen Harrier Survey Data              | 13 |
| Table 6: Goshawk Survey Data                  | 20 |
| Table 7: Golden Eagle Survey Data             | 21 |
| Table 8: Lesser Black-backed Gull Survey Data | 22 |
| Table 9: Herring Gull Survey Data             | 23 |
| Table 10: Red Grouse Survey Data              | 24 |
| Table 11: Woodcock Survey Data                | 27 |
| Table 12: Wigeon Survey Data                  | 29 |
| Table 13: Buzzard Survey Data                 | 30 |
| Table 14: Sparrowhawk Survey Data             | 38 |
| Table 15: Kestrel Survey Data                 | 42 |