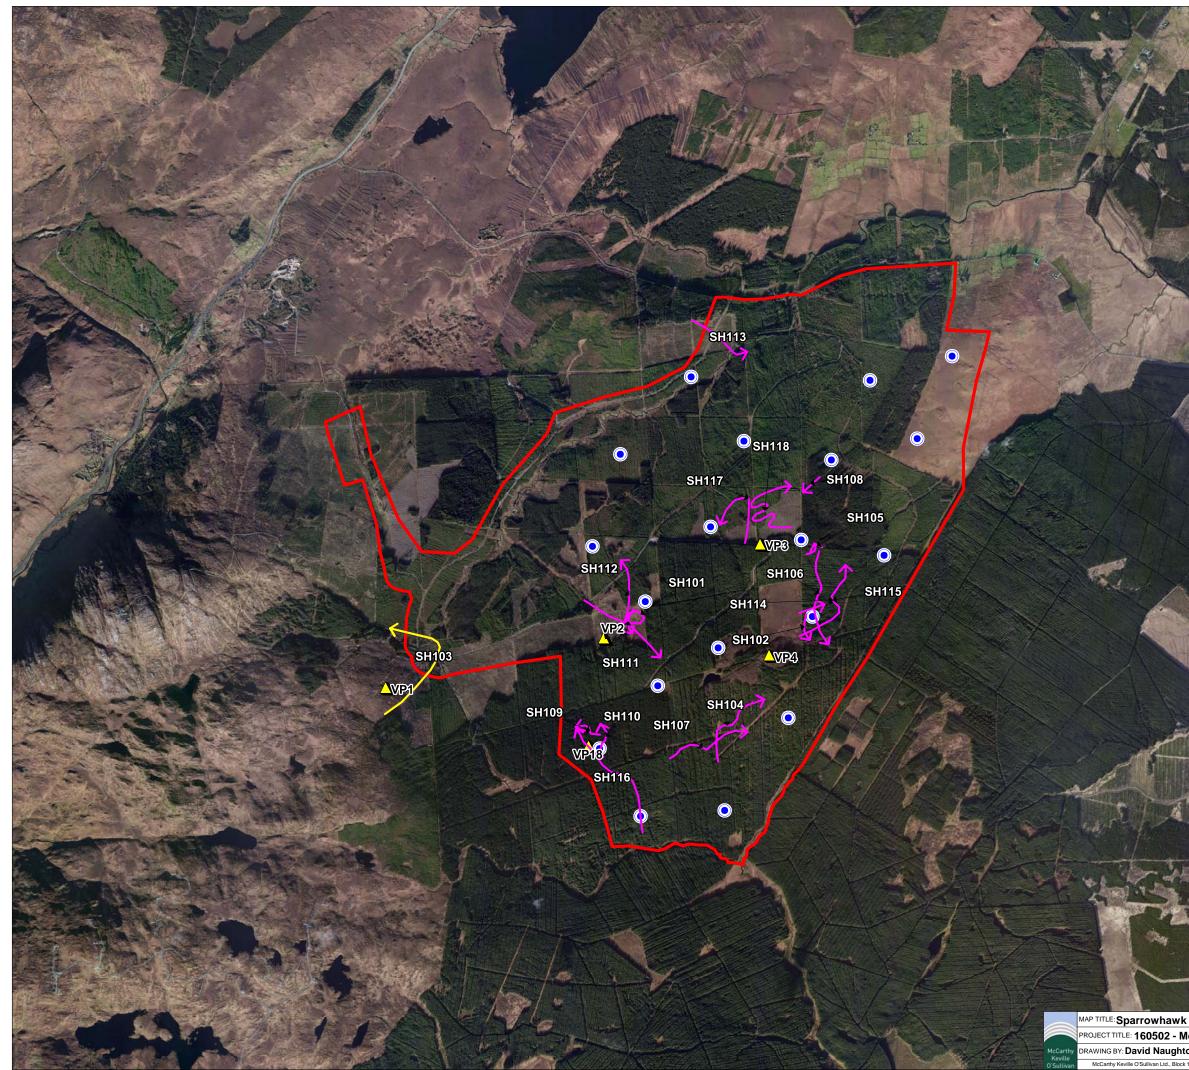

### Target Species (All Data Recorded from Each Survey Type)

| Table 1: Whooper Swan Survey Data             | 3  |
|-----------------------------------------------|----|
| Table 2: Golden Plover Survey Data            | 6  |
| Table 3: Merlin Survey Data                   | 10 |
| Table 4: Peregrine Falcon Survey Data         | 11 |
| Table 5: Hen Harrier Survey Data              | 13 |
| Table 6: Goshawk Survey Data                  | 20 |
| Table 7: Golden Eagle Survey Data             | 21 |
| Table 8: Lesser Black-backed Gull Survey Data | 22 |
| Table 9: Herring Gull Survey Data             | 23 |
| Table 10: Red Grouse Survey Data              | 24 |
| Table 11: Woodcock Survey Data                | 27 |
| Table 12: Wigeon Survey Data                  | 29 |
| Table 13: Buzzard Survey Data                 | 30 |
| Table 14: Sparrowhawk Survey Data             | 38 |
| Table 15: Kestrel Survey Data                 | 42 |