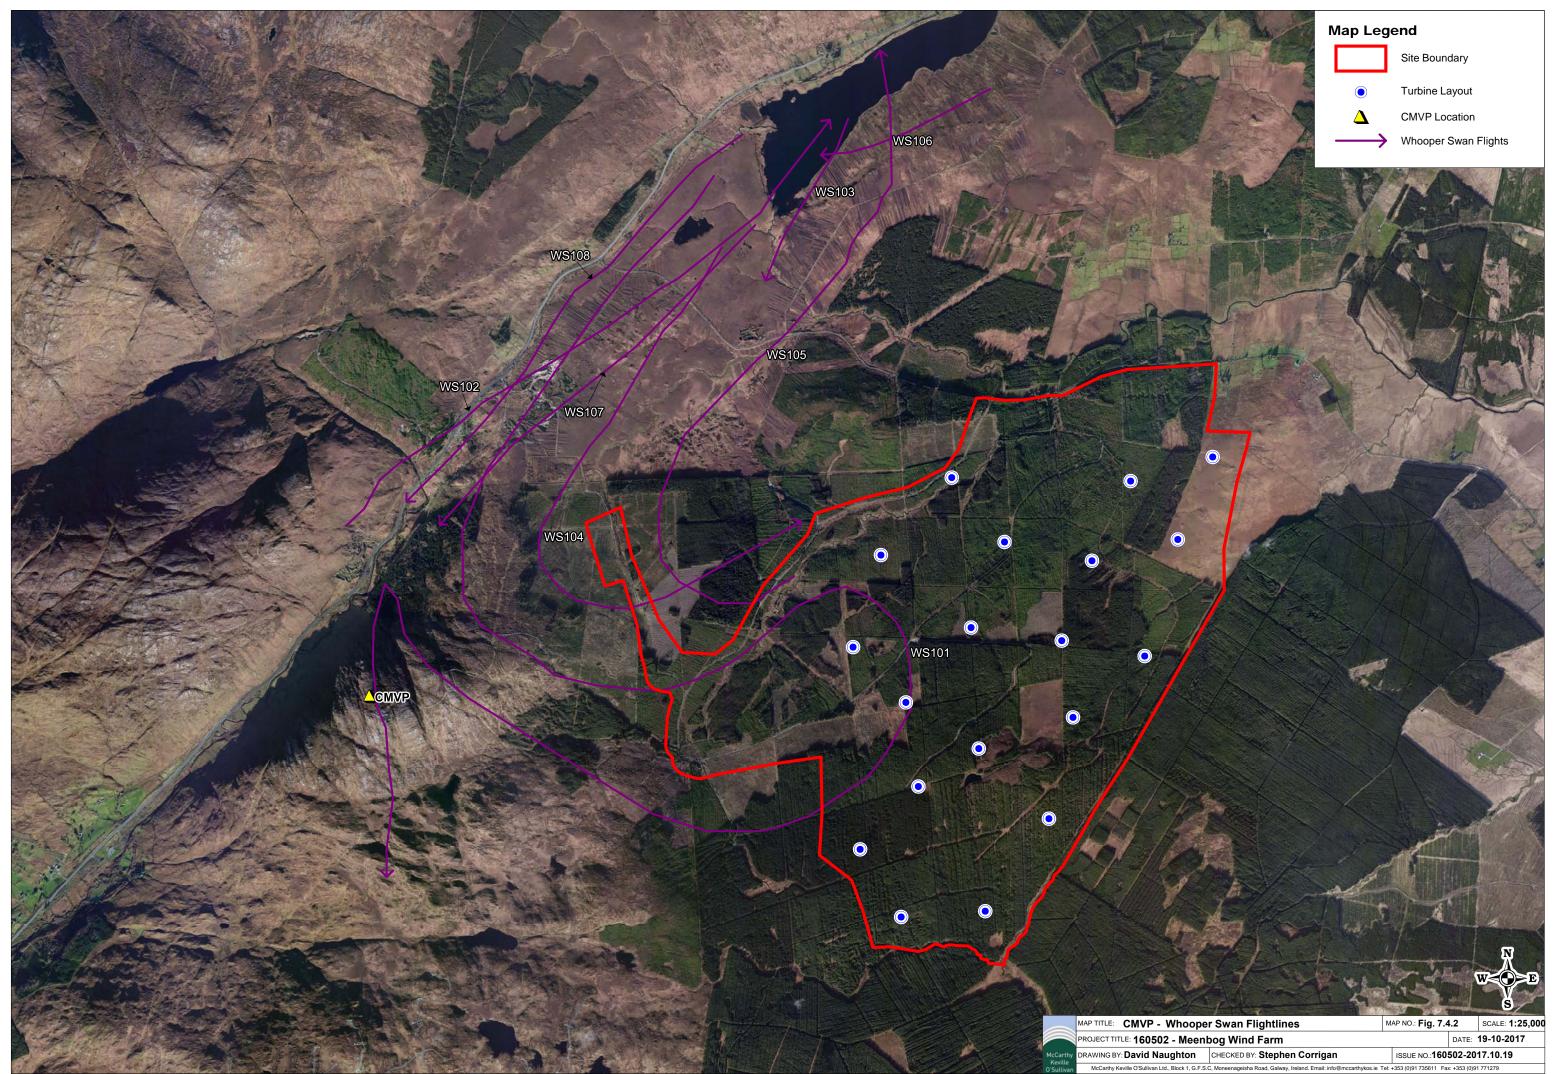

Table 1: Whooper Swan Survey Data

|                         |            |      |          |               |              |                 | Vantag            | ge Point Surve               | eys               |                          |                                  |                   |                                                                                                                                                                                   |          |                                         |
|-------------------------|------------|------|----------|---------------|--------------|-----------------|-------------------|------------------------------|-------------------|--------------------------|----------------------------------|-------------------|-----------------------------------------------------------------------------------------------------------------------------------------------------------------------------------|----------|-----------------------------------------|
| Map<br>Reference<br>No. | Date       | VP   | Season   | Obs No.       | Species      | No. of<br>Birds | Time of<br>flight | Duration<br>of flight<br>(s) | Band 1<br>(0-10m) | Band 2<br>(10-<br>30.5m) | Band 3<br>PCH<br>(30.5m-<br>175) | Band 4<br>(>175m) | Habitat & Activity                                                                                                                                                                | Comments | Inside<br>/Outsi<br>de<br>Focus<br>Area |
| WS109                   | 11/04/2016 | 3    | Breeding | Red           | Whooper Swan | 1               | 09:05:00          | 10                           |                   | 10                       |                                  |                   | WD4, (Conifer<br>plantation) PB4,<br>(Cutover bog)                                                                                                                                |          | In                                      |
|                         |            |      |          |               | Commut       | ing/Migra       | tory Bird Va      | antage Point S               | Survey of Ba      | rnesmore                 | Gap                              |                   |                                                                                                                                                                                   |          |                                         |
| Map<br>Reference<br>No. | Date       | VP   | Season   | Obs No.       | Species      | No. of<br>Birds | Time of<br>flight | Duration<br>of flight<br>(s) | Band 1<br>(0-10m) | Band 2<br>(10-<br>30.5m) | Band 3<br>PCH<br>(30.5m-<br>175) | Band 4<br>(>175m) | Habitat & Activity                                                                                                                                                                | Comments | Inside<br>/Outsi<br>de<br>Focus<br>Area |
| WS101                   | 29/10/2015 | СМУР | NON-BR   | orange        | Whooper Swan | 11              | 07:48:00          | 1080                         |                   |                          | 1080                             |                   | Flying through<br>Barnesmore gap,<br>close to the road.<br>Turned left and flew<br>into Croaghona<br>forestry. Flew close to<br>VPs 1&2. Flew back<br>out and through the<br>gap. |          | In                                      |
| WS102                   | 29/10/2015 | CMVP | NON-BR   | Purple        | Whooper Swan | 1               | 08:07:00          | 120                          |                   |                          | 120                              |                   | 1 bird broke away<br>from the flock and<br>flew from Barnesmore<br>gap to Lough Mourne                                                                                            |          | Out                                     |
| WS103                   | 29/10/2015 | CMVP | NON-BR   | pink          | Whooper Swan | 1               | 08:18:00          | 120                          |                   |                          | 120                              |                   | Bird flying from<br>Lough Mourne to<br>Barnesmore bog                                                                                                                             |          | Out                                     |
| WS104                   | 29/10/2015 | CMVP | NON-BR   | green         | Whooper Swan | 1               | 08:32:00          | 120                          |                   |                          | 120                              |                   | Bird flying from bog to forestry                                                                                                                                                  |          | Out                                     |
| WS105                   | 29/10/2015 | CMVP | NON-BR   | tourqois<br>e | Whooper Swan | 1               | 08:55:00          | 120                          |                   |                          | 120                              |                   | Bird flying back from<br>forestry to lough<br>Mourne                                                                                                                              |          | Out                                     |

Table 1: Whooper Swan Survey Data

|                         |            |                       |          |         | Commuti      | ing/Migra       | tory Bird Va      | antage Point S               | Survey of Ba             | rnesmore (               | Эар                              |                   |                                                                                                                          |                       |                                         |
|-------------------------|------------|-----------------------|----------|---------|--------------|-----------------|-------------------|------------------------------|--------------------------|--------------------------|----------------------------------|-------------------|--------------------------------------------------------------------------------------------------------------------------|-----------------------|-----------------------------------------|
| Map<br>Reference<br>No. | Date       | VP                    | Season   | Obs No. | Species      | No. of<br>Birds | Time of<br>flight | Duration<br>of flight<br>(s) | Band 1<br>(0-10m)        | Band 2<br>(10-<br>30.5m) | Band 3<br>PCH<br>(30.5m-<br>175) | Band 4<br>(>175m) | Habitat & Activity                                                                                                       | Comments              | Inside<br>/Outsi<br>de<br>Focus<br>Area |
| WS106                   | 16/11/2015 | СМУР                  | NON-BR   | Red     | Whooper Swan | 30              | 08:58:00          | 12                           | 2                        |                          | 10                               |                   | Flying to lough<br>Mourne. Not sure<br>where from as view<br>was obstructed by<br>topography.                            |                       | Out                                     |
| WS107                   | 16/11/2015 | CMVP                  | NON-BR   | Blue    | Whooper Swan | 28              | 10:04:00          | 600                          |                          |                          | 600                              |                   | Flying from Lough<br>Mourne through<br>barnesmore gap.                                                                   |                       | Out                                     |
| WS108                   | 16/11/2015 | CMVP                  | NON-BR   | Purple  | Whooper Swan | 5               | 11:57:00          | 360                          |                          |                          | 360                              |                   | Flying through barnesmore gap.                                                                                           |                       | Out                                     |
|                         |            |                       |          |         |              |                 | BE                | BS Walkover                  |                          |                          |                                  |                   |                                                                                                                          |                       |                                         |
| Map ref<br>No.          | Date       | Trans/<br>Quad<br>No. | Season   | Obs no. | Species      | No. of<br>birds | Time<br>Spotted   | N/A                          | N/A                      | GPS                      | x                                | Y                 | Habitat & Activity                                                                                                       | Comments              | N/A                                     |
|                         | 17/04/2015 |                       | Breeding | 1       | Whooper Swan | 1               | 07:35:00          |                              |                          |                          |                                  |                   | Bird flew across<br>forestry, crossing<br>forest track close to<br>main gate and in the<br>direction of lough<br>mourne. | Unsure of<br>Location |                                         |
|                         |            |                       |          |         |              |                 | Water             | iowl Survey D                | ata                      |                          |                                  |                   |                                                                                                                          |                       |                                         |
| Season                  | Date       | Lo                    | cation   | N/A     | Species      | No. of<br>birds | N/A               | Waterbird<br>Activity        | Feeding<br>/Roostin<br>g | GPS                      | х                                | Y                 | Habitat & Activity                                                                                                       | Comments              | N/A                                     |
| Breeding                | 07/05/2016 | Lou                   | gh Eske  |         | Whooper Swan | 2               |                   |                              | Ρ                        |                          |                                  |                   |                                                                                                                          |                       |                                         |
| Non-<br>breeding        | 03/03/2017 | Lou                   | gh Eske  |         | Whooper Swan | 2               |                   | On Water                     | Feeding                  | G                        | 198048                           | 382650            | Feeding in SE corner<br>of lake                                                                                          |                       |                                         |