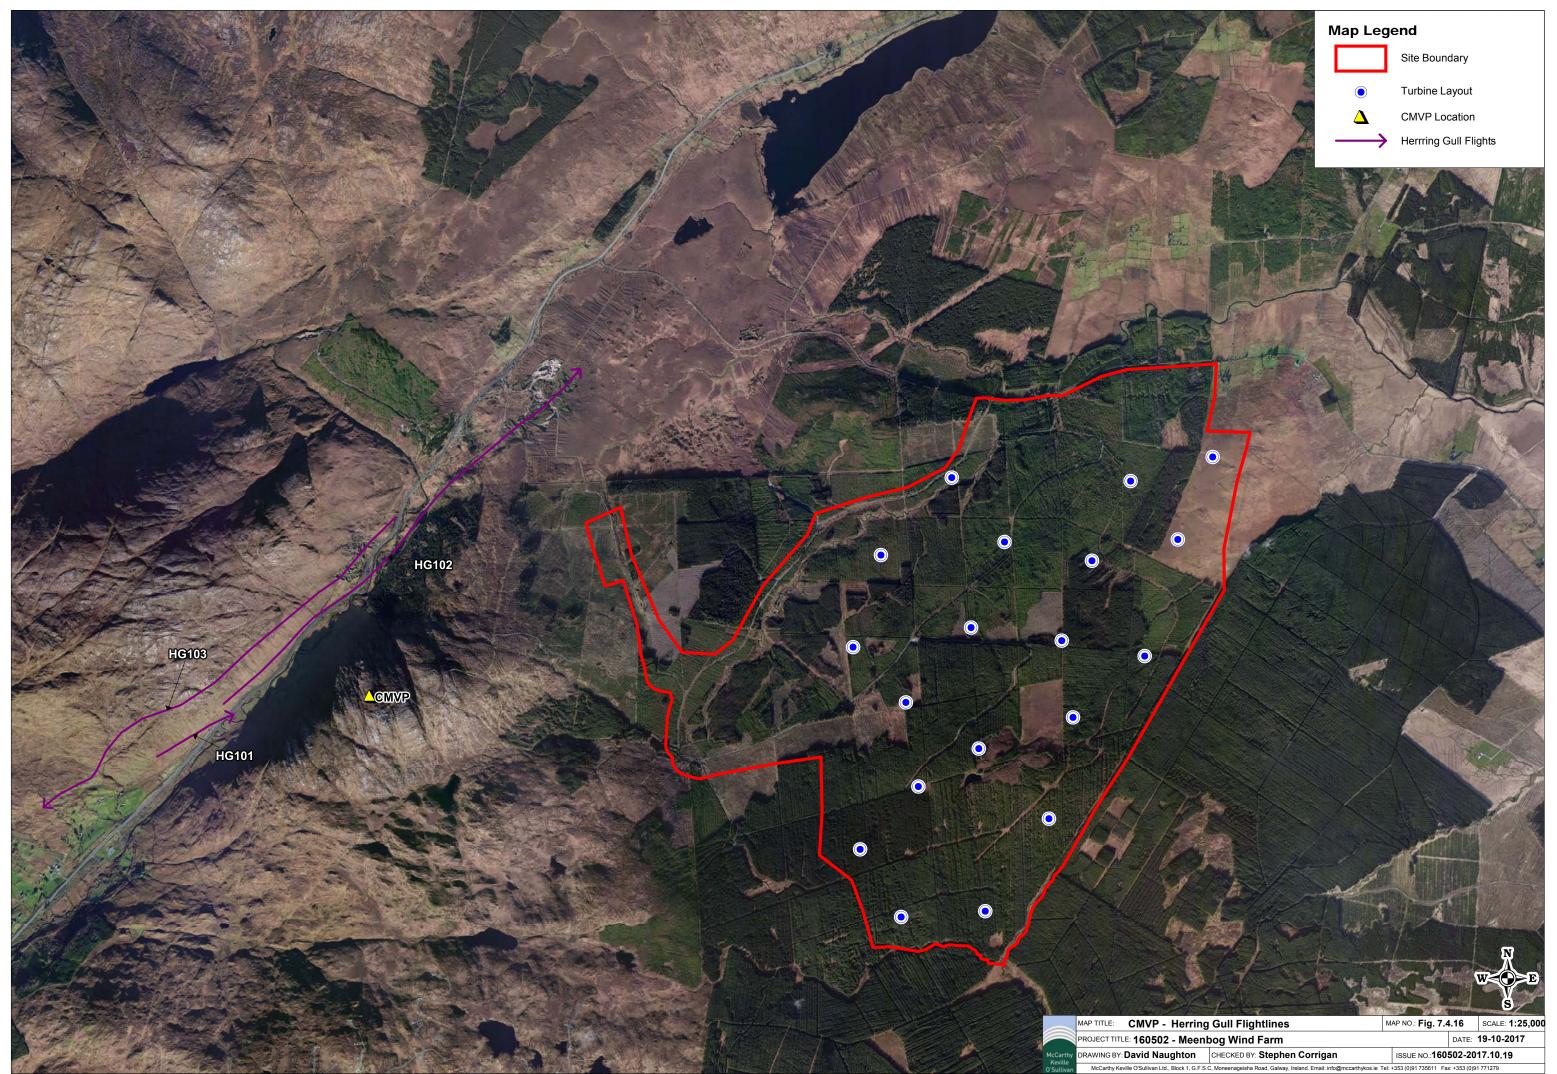

|                                         |          |                              |
| Season                  | Date       | Lo   | cation   | N/A        | Species         | No. of<br>Birds | N/A               | Waterbird<br>Activity        | Feeding<br>/Roostin<br>g | GPS                      | х                                | Y                 | Notes on habitat and activity           | Comments | N/A                          |
| Non-<br>breeding        | 14/03/2017 | Lou  | gh Eske  |            | Herring<br>Gull | 2               |                   | Terrestrial                  | Loafing                  | G                        | 196570                           | 383002            | Loafing on stone jetty by<br>hotel      |          |                              |



Table 10: Red Grouse Survey Data

|                                           |            |                           |                  |            |               |                 |                        | Vantage                      | Point Surve       | eys                      |                                  |                   |                                                                                   |                        |                                         |
|-------------------------------------------|------------|---------------------------|------------------|------------|---------------|-----------------|------------------------|------------------------------|-------------------|--------------------------|----------------------------------|------------