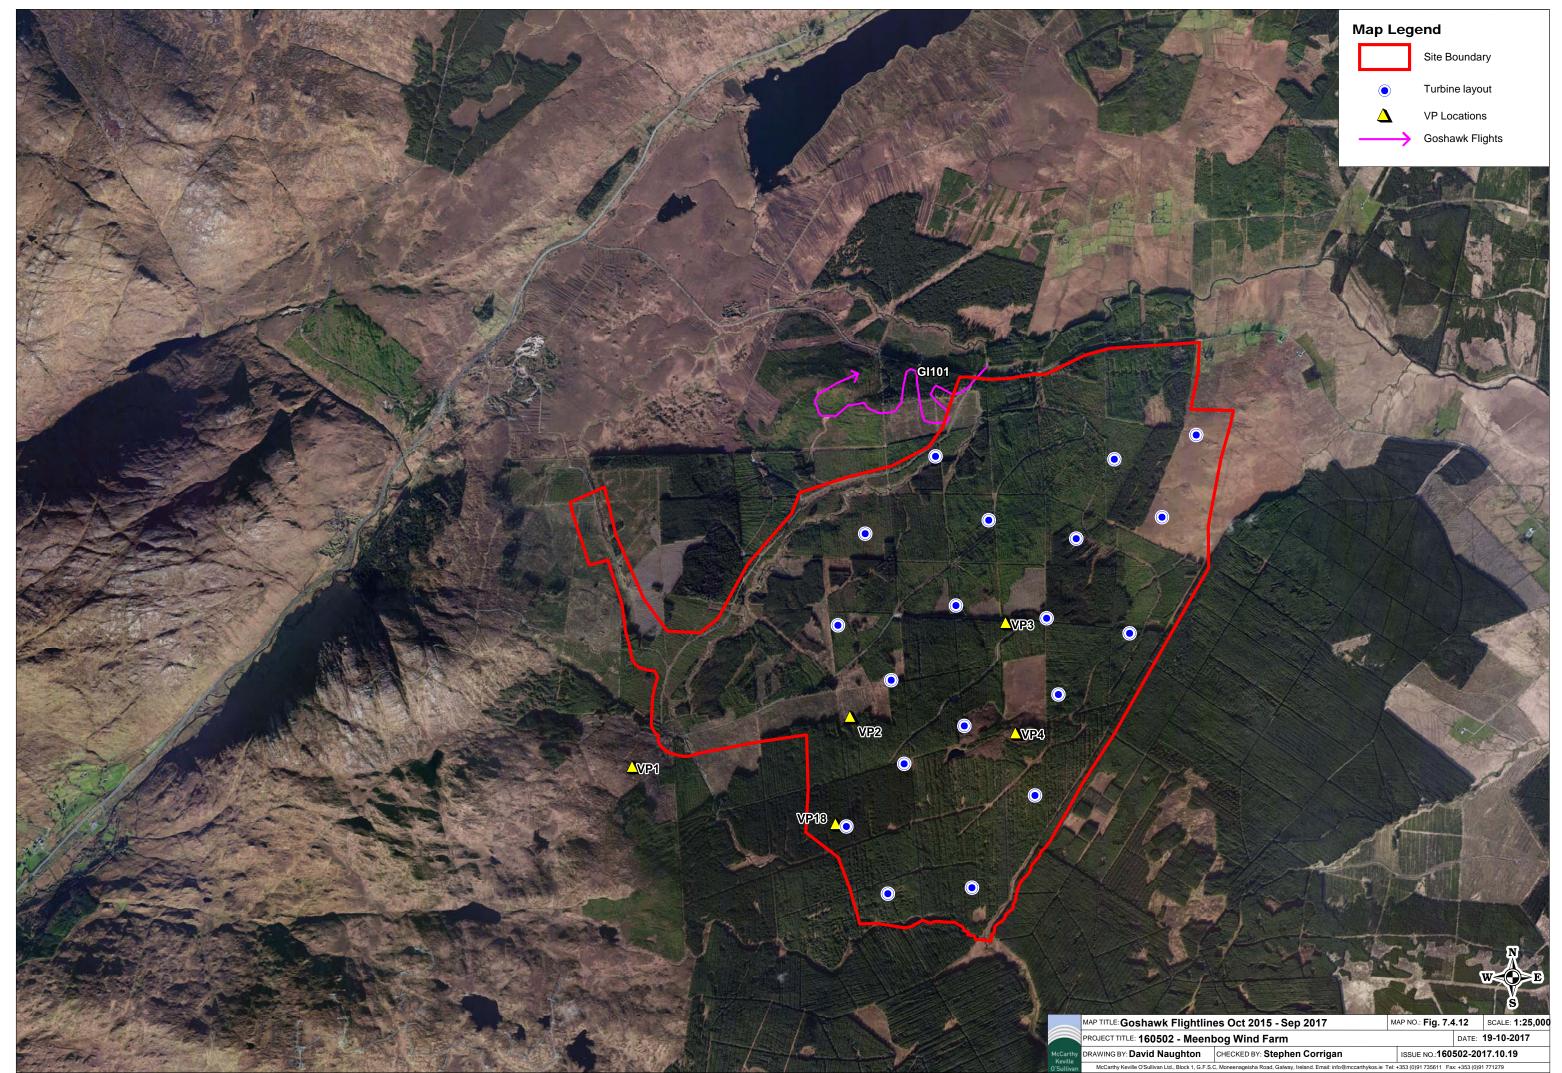

| 27/03/2017 |    | Non-<br>Breeding |            |         |                    |                   |                              |                   |                          |                                  |                   |                                                     | NO SIGHTINGS                                                   |                              |
|                         | 30/03/2017 |    | Non-<br>Breeding |            |         |                    |                   |                              |                   |                          |                                  |                   |                                                     | NO SIGHTINGS                                                   |                              |



Table 7: Golden Eagle Survey Data

|                         |            |     |                     | -          | _               |                 |                            | Vantag                       | ge Point Sur             | veys                     |                                  |                   |                                                                                                                                                 |                                |                                         |
|-------------------------|------------|-----|---------------------|------------|-----------------|-----------------|----------------------------|------------------------------|--------------------------|--------------------------|------------------------