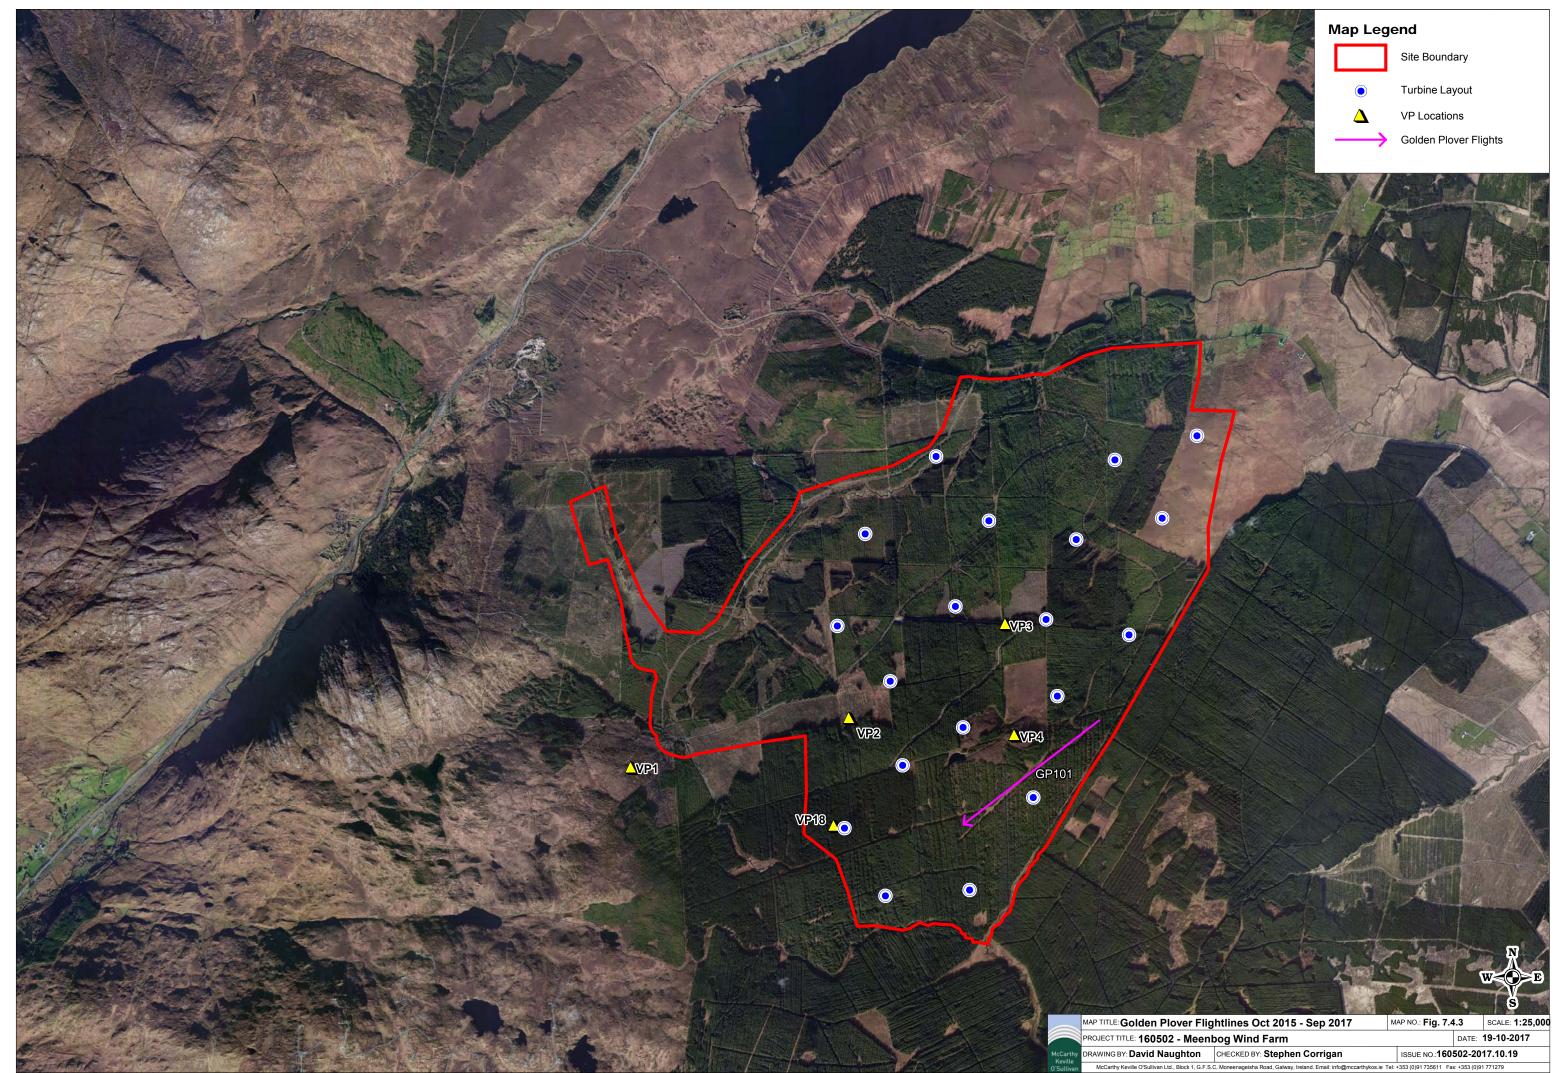

|                         |            | ·                     |                  |            |                  |                 |                            | Vantage                      | Point Surve                         | ys                       |                                  |                   |                                                                                              |                                      |                                         |
|-------------------------|------------|-----------------------|------------------|------------|------------------|-----------------|----------------------------|------------------------------|-------------------------------------|--------------------------|----------------------------------|-------------------|----------------------------------------------------------------------------------------------|--------------------------------------|-----------------------------------------|
| Map<br>Reference<br>No. | Date       | VP                    | Season           | Obs<br>No. | Species          | No. of<br>Birds | Time of<br>flight          | Duration<br>of flight<br>(s) | Band 1<br>(0-10m)                   | Band 2<br>(10-<br>30.5m) | Band 3<br>PCH<br>(30.5m-<br>175) | Band 4<br>(>175m) | Notes on habitat and<br>activity                                                             | Comments                             | Inside<br>/Outsi<br>de<br>Focus<br>Area |
| GP101                   | 19/01/2017 | 4                     | Non-<br>breeding | 1          | Golden<br>Plover | 30              | 09:09:00                   | 25                           |                                     |                          | 25                               |                   | WD4, (Conifer plantation)<br>Travelling                                                      |                                      | In                                      |
|                         |            |                       |                  |            |                  | Comm            | uting/Migra                | tory Bird Van                | tage Point S                        | urvey of Bar             | nesmore Gap                      |                   |                                                                                              |                                      |                                         |
| Map<br>Reference<br>No. | Date       | VP                    | Season           | Obs<br>No. | Species          | No. of<br>Birds | Time of<br>flight          | Duration<br>of flight<br>(s) | Band 1<br>(0-10m)                   | Band 2<br>(10-<br>30.5m) | Band 3<br>PCH<br>(30.5m-<br>175) | Band 4<br>(>175m) | Habitat & Activity                                                                           | Comments                             | Inside<br>/Outsi<br>de<br>Focus<br>Area |
| GP102                   | 22/02/2017 | CMVP                  | Non-<br>breeding | 1          | Golden<br>Plover | 30              | 12:00:00                   | 80                           |                                     | 10                       | 20                               | 50                | PB2, (Upland blanket bog)<br>Travelling                                                      | Flock passing over<br>Barnesmore Gap | Out                                     |
|                         |            |                       |                  |            |                  |                 |                            | Brown & Sh                   | epherd Wall                         | kovers                   |                                  |                   |                                                                                              |                                      |                                         |
| Flight Ref              | Date       | Trans/<br>Quad<br>No. | Season           | N/A        | Species          | No. of<br>Birds | Time of<br>observa<br>tion | N/A                          | Sex/age                             | GPS                      | x                                | Y                 | Habitat and Activity                                                                         | Comments                             | N/A                                     |
|                         | 27/04/2017 |                       | Breedin<br>g     |            | Golden<br>Plover | 29              | 11:46:00                   |                              | adults:<br>12<br>female,<br>17 male | Н                        | 209228                           | 387182            | PB2, (Upland blanket bog)<br>flushed up, re landed,<br>flock flew away five<br>minutes later |                                      |                                         |
|                         |            |                       |                  |            |                  |                 |                            | Winte                        | er Walkover                         |                          |                                  |                   |                                                                                              |                                      |                                         |
| Map<br>Reference<br>No. | Date       | Trans/<br>Quad<br>No. | Season           | N/A        | Species          | No. of<br>Birds | Time of<br>observa<br>tion | N/A                          | Sex/age                             | GPS                      | x                                | Y                 | Habitat and Activity                                                                         | Comments                             | N/A                                     |
| 2008                    | 08/11/2016 | WW01                  | Non-<br>breeding |            | Golden<br>Plover | 3               |                            |                              |                                     |                          |                                  |                   | PB2, (Upland blanket bog)                                                                    |                                      |                                         |
|                         | 26/01/2017 |                       | Non-<br>breeding |            | Golden<br>Plover | 24              | 11:55:00                   |                              |                                     | Н                        | 209426                           | 387149            |                                                                                              |                                      |                                         |