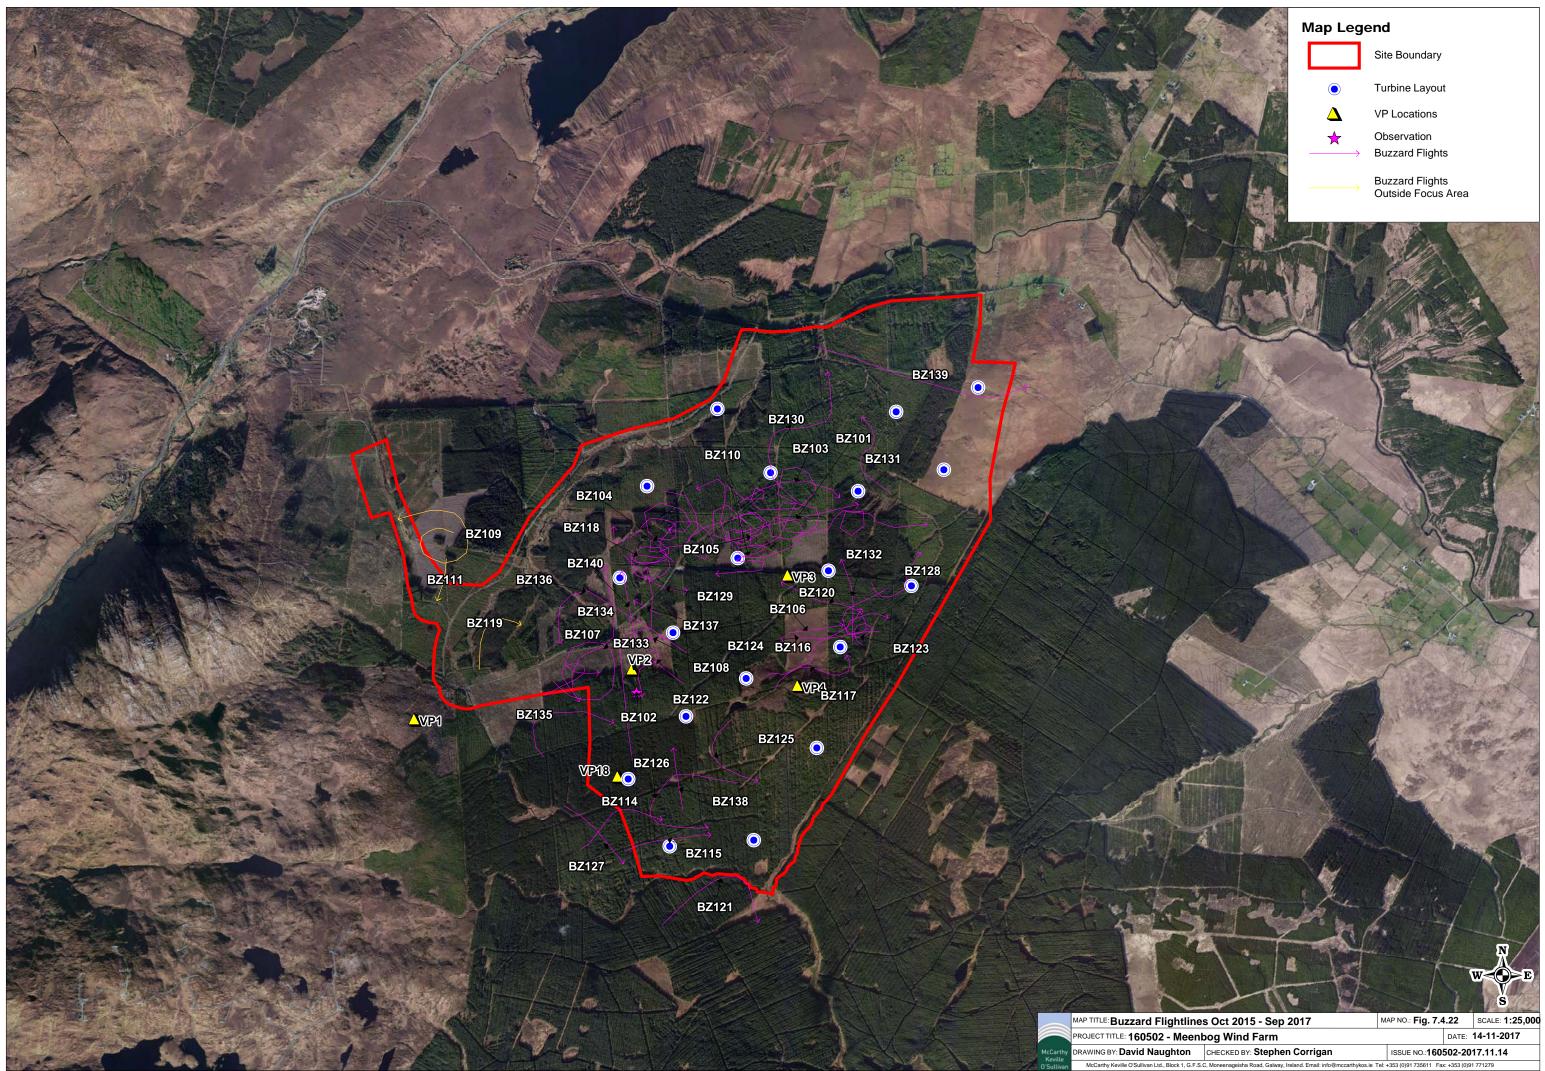

### Target Species (All Data Recorded from Each Survey Type)

| Table 1: Whooper Swan Survey Data             | 3  |
|-----------------------------------------------|----|
| Table 2: Golden Plover Survey Data            | 6  |
| Table 3: Merlin Survey Data                   | 10 |
| Table 4: Peregrine Falcon Survey Data         | 11 |
| Table 5: Hen Harrier Survey Data              | 13 |
| Table 6: Goshawk Survey Data                  | 20 |
| Table 7: Golden Eagle Survey Data             | 21 |
| Table 8: Lesser Black-backed Gull Survey Data | 22 |
| Table 9: Herring Gull Survey Data             | 23 |
| Table 10: Red Grouse Survey Data              | 24 |
| Table 11: Woodcock Survey Data                | 27 |
| Table 12: Wigeon Survey Data                  | 29 |
| Table 13: Buzzard Survey Data                 | 30 |
| Table 14: Sparrowhawk Survey Data             | 38 |
| Table 15: Kestrel Survey Data                 | 42 |