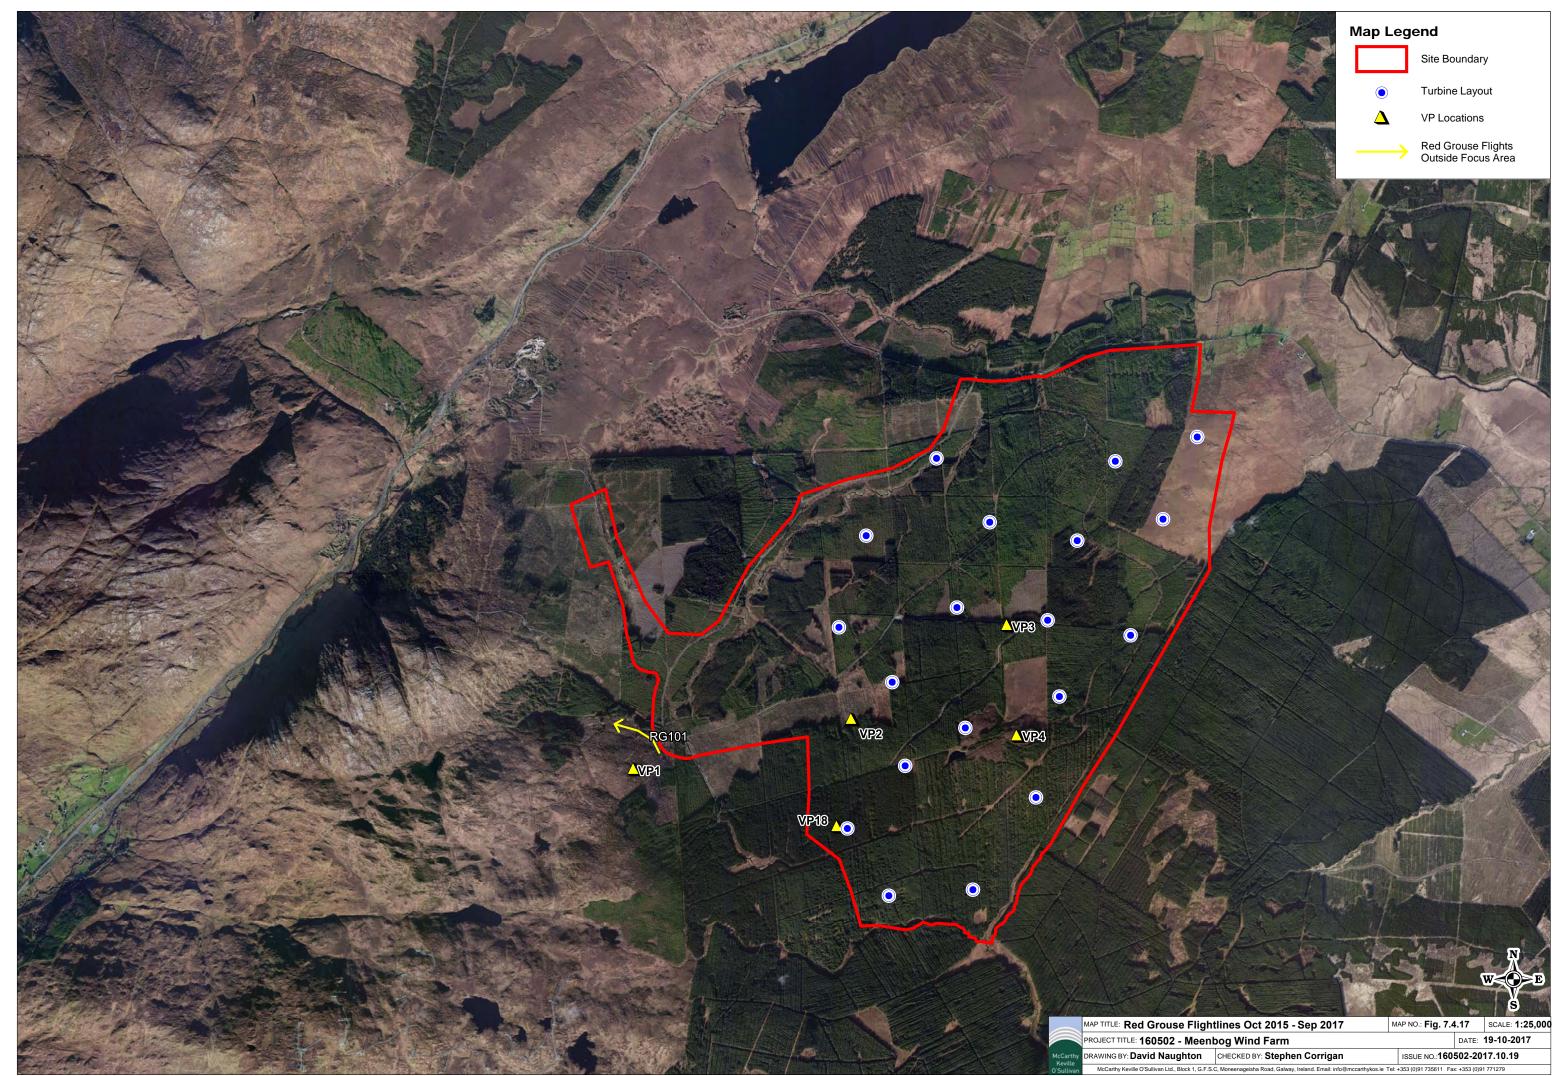

--------------------------------------------------------------------------------------------------------------|----------|-----|
| Breeding | 09/04/2017 | Lough Golagh<br>(South) |     | Red<br>Grouse | 2               |     | Flying                        |                          |     |   |   | 2 Red Grouse put up on<br>breeding territories between<br>Flughra Hill and<br>Croaghadalough; frequent<br>piles of droppings also<br>indicative. |          |     |
| Breeding | 14/04/2016 | Pettigo Plateau<br>SPA  |     | Red<br>Grouse | 2               |     |                               |                          |     |   |   |                                                                                                                                                  |          |     |





# Map Legend

Site Boundary

500m Buffer

Red Grouse Breeding Territory B&S Surveys

Red Grouse Survey Flightlines

**W**< -E MAP TITLE: Red Grouse Survey & Brown & Shepherd Records MAP NO.: Fig. 7.4.18 SCALE: 1:25,000 DATE: 19-10-2017 ISSUE NO.:160502-2017.10.19 McCarthy Keville O'Sullivan Ltd., Block 1, G.F.S.C, Moneenageisha Road, Galway, Ireland. Email: info@mccarthykos.ie Tel: +353 (0)91 735611 Fax: +353 (0)91 771279

# Table 11: Woodcock Survey Data

|                         |            |                  |                  |            |          |                 |                            | Vantage P                    | oint Surveys      | 5                        |                                  |                   |