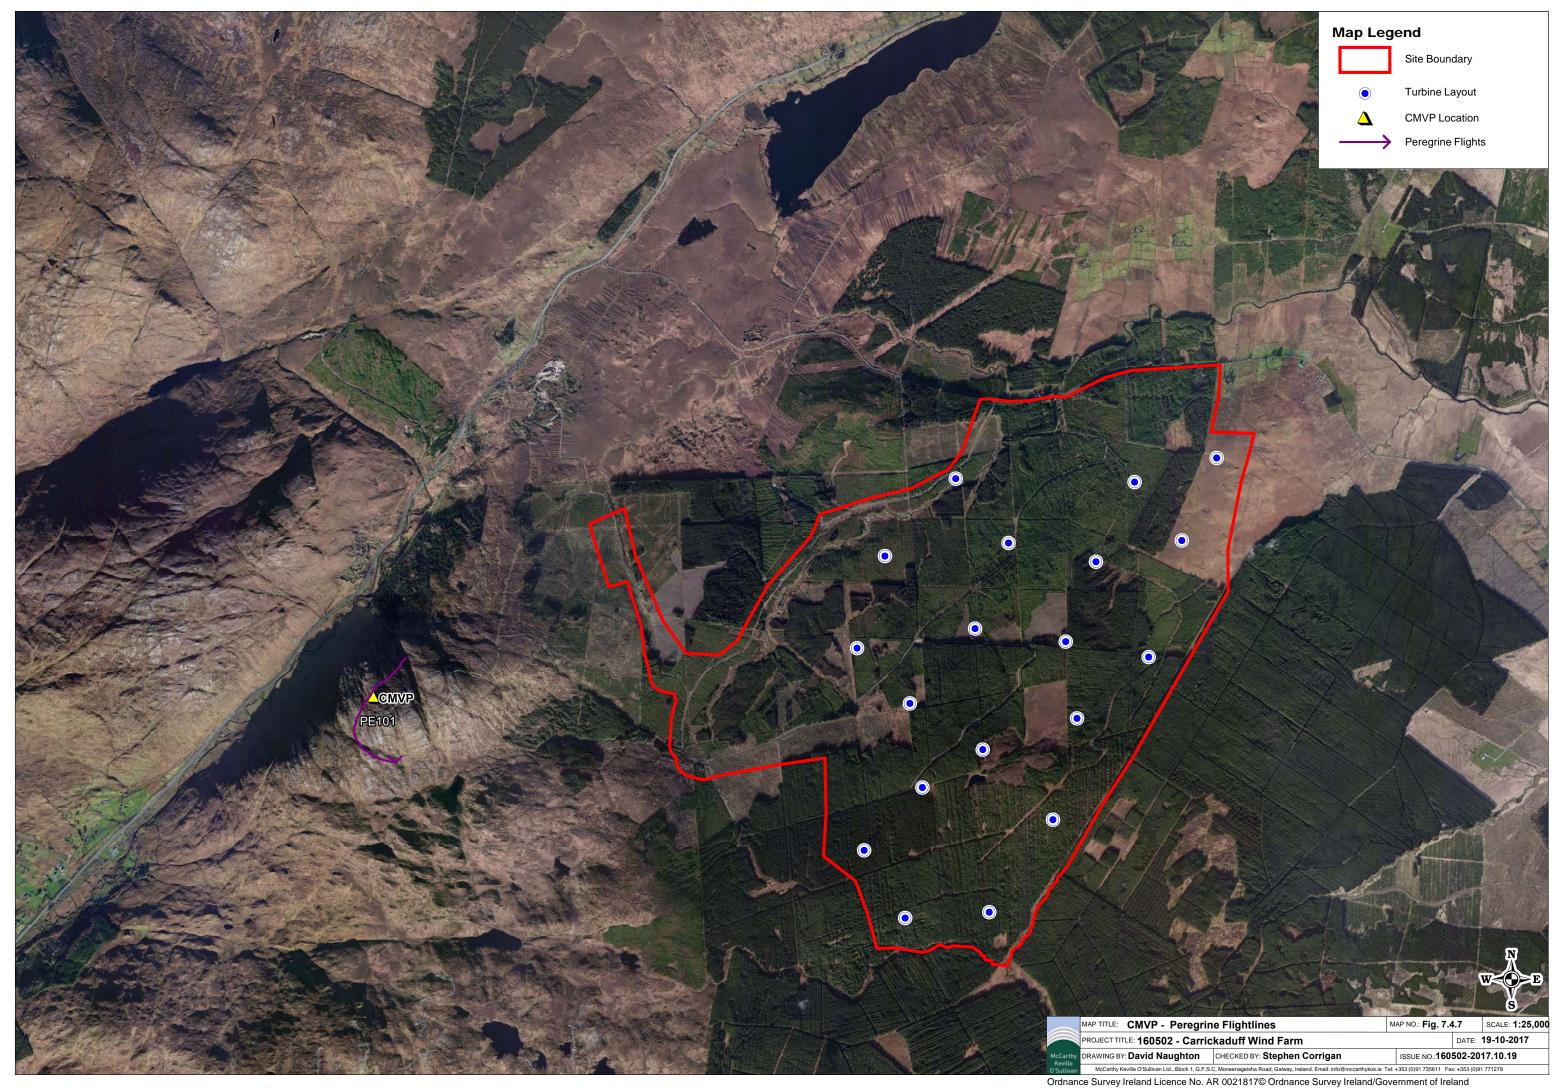

Ordnance Survey Ireland Licence No. AR 0021817© Ordnance Survey Ireland/Government of Ireland

Table 4: Peregrine Falcon Survey Data

|                                           | -          |                       | _                |            |                     | Commuti         | ing/Migrato                | ry Bird Vanta                | ge Point Su       | rvey of Barne            | smore Gap                        |                   |                                      | _                                                        |                                         |
|-------------------------------------------|------------|-----------------------|------------------|------------|---------------------|-----------------|----------------------------|------------------------------|-------------------|--------------------------|----------------------------------|-------------------|--------------------------------------|----------------------------------------------------------|-----------------------------------------|
| Map<br>Reference<br>No.                   | Date       | VP                    | Season           | Obs<br>No. | Species             | No. of<br>Birds | Time of<br>flight          | Duration<br>of flight<br>(s) | Band 1<br>(0-10m) | Band 2<br>(10-<br>30.5m) | Band 3<br>PCH<br>(30.5m-<br>175) | Band 4<br>(>175m) | Habitat and Activity                 | Comments                                                 | Inside<br>/Outsi<br>de<br>Focus<br>Area |
| PE101                                     | 22/02/2017 | CMVP                  | Non-<br>breeding | 2          | Peregrine<br>Falcon | 1               | 12:50:00                   | 20                           |                   |                          |                                  | 20                | PB2, (Upland blanket<br>bog) Soaring | Individual hanging<br>on wind tight to<br>mountains edge | Out                                     |
|                                           |            |                       |                  |            |                     |                 | E                          | Brown & Shep                 | herd Walko        | vers                     |                                  |                   |                                      |                                                          |                                         |
| Breeding<br>Territory<br>Map<br>Reference | Date       | Trans<br>/Quad<br>No. | Season           | Obs<br>No. | Species             | No. of<br>Birds | Time of<br>observa<br>tion | N/A                          | Sex/age           | GPS                      | x                                | Y                 | Habitat and Activity                 | Comments                                                 | N/A                                     |
|                                           | 18/05/2017 |                       | Breeding         |            | Peregrine<br>Falcon | 1               | 15:58:00                   |                              | Adult             |                          |                                  |                   |                                      |                                                          |                                         |
|                                           |            |                       |                  |            |                     |                 |                            | Breeding R                   | aptor Surve       | ys                       |                                  |                   |                                      |                                                          |                                         |
| Map<br>Reference<br>No.                   | Date       | VP                    | Season           | Obs<br>no. | Species<br>Name     | No. of<br>Birds | Time of<br>observa<br>tion | N/A                          | N/A               | GPS                      | x                                | Y                 | Habitat and Activity                 | Comments                                                 | N/A                                     |
| PE001                                     | 06/05/2017 | 2                     | Breeding         |            | Peregrine<br>Falcon | 1               | 18:02:00                   |                              |                   |                          |                                  |                   |                                      | Flying over; Non-<br>breeding                            |                                         |
| PE002                                     | 14/06/2017 |                       | Breeding         |            | Peregrine<br>Falcon | 2               | 12:00:00                   |                              |                   | н                        | 203233                           | 385417            |                                      | See Grid Ref                                             |                                         |
| PE003                                     | 04/07/2017 |                       | Breeding         |            | Peregrine<br>Falcon | 1               | 15:54:00                   |                              |                   |                          |                                  |                   |                                      |                                                          |                                         |

### Table 4: Peregrine Falcon Survey Data

|                            |            |             | -   |                     |                 |     | Waterfowl             | Survey Data              | Э   |        | _      |                                      |          |     |
|----------------------------|------------|-------------|-----|---------------------|-----------------|-----|-----------------------|--------------------------|-----|--------|--------|--------------------------------------|----------|-----|
| Season                     | Date       | Location    | N/A | Species             | No. of<br>Birds | N/A | Waterbird<br>Activity | Feeding<br>/Roostin<br>g | GPS | x      | Y      | Notes on habitat and activity        | Comments | N/A |
| Breeding                   | 13/04/2016 | Croghnameal |     | Peregrine<br>Falcon | 1               |     |                       |                          |     |        |        | FLY OVER                             |          |     |
|                            |            |             |     |                     |                 |     | Incidental            | Observation              | s   |        |        |                                      |          |     |
| Survey<br>Type             | Date       | Location    | N/A | Species             | No. of<br>Birds | N/A | N/A                   | N/A                      | GPS | x      | Y      | Notes                                | N/A      | N/A |
| Vantage<br>Point<br>Survey | 18/08/2016 | VP18        |     | Peregrine<br>Falcon |                 |     |                       |                          | Η   | 208361 | 387508 | Observed onsite whilst<br>leaving VP |          |     |