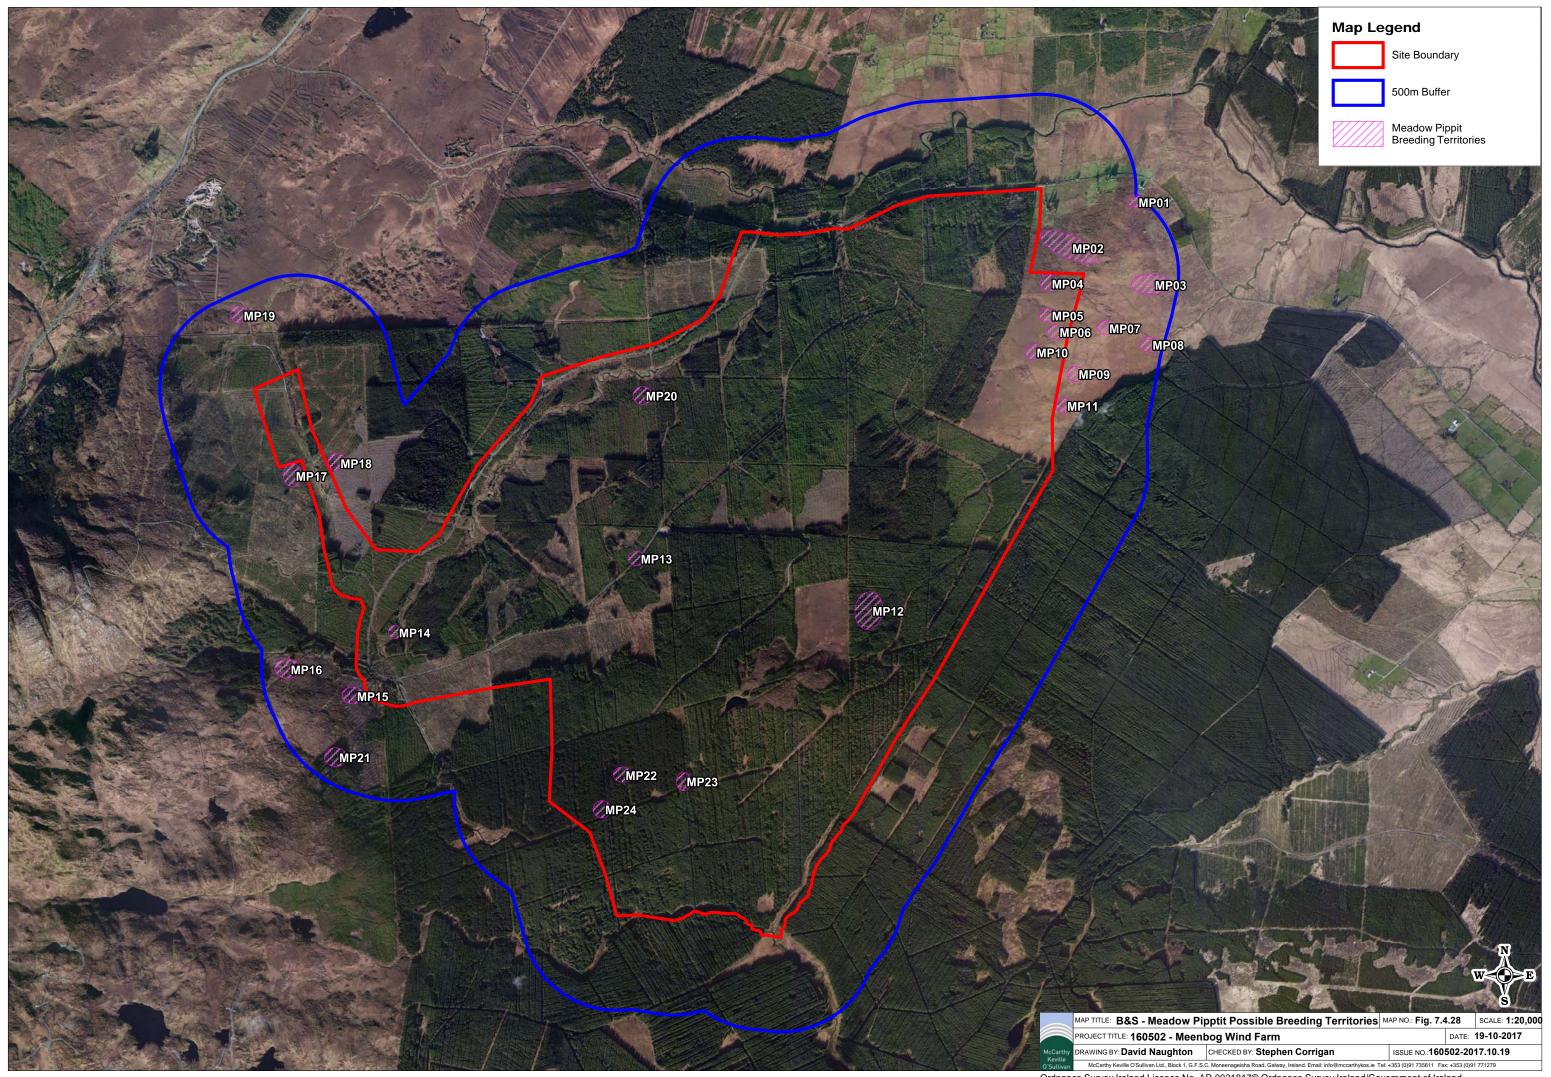

### **Non-Target Species**

| Table 16: Vantage Point Non-Target Species Data                        | 45  |
|------------------------------------------------------------------------|-----|
| Table 17: Breeding Bird Walkover Survey Non-Target Species Data        | 65  |
| Table 18: Brown & Shepherd Walkover Non-Target Species Data            | 65  |
| Table 19: Brown & Shepherd Breeding Territories for Non-Target Species | 66  |
| Table 20: Red Throated Diver Survey                                    | 67  |
| Table 21: Winter Walkover Non-Target Species Data                      | 69  |
| Table 22: Waterfowl Survey Non-Target Species Data                     | 70  |
| Table 23: Incidental Observations of Non-Target Species                | 110 |