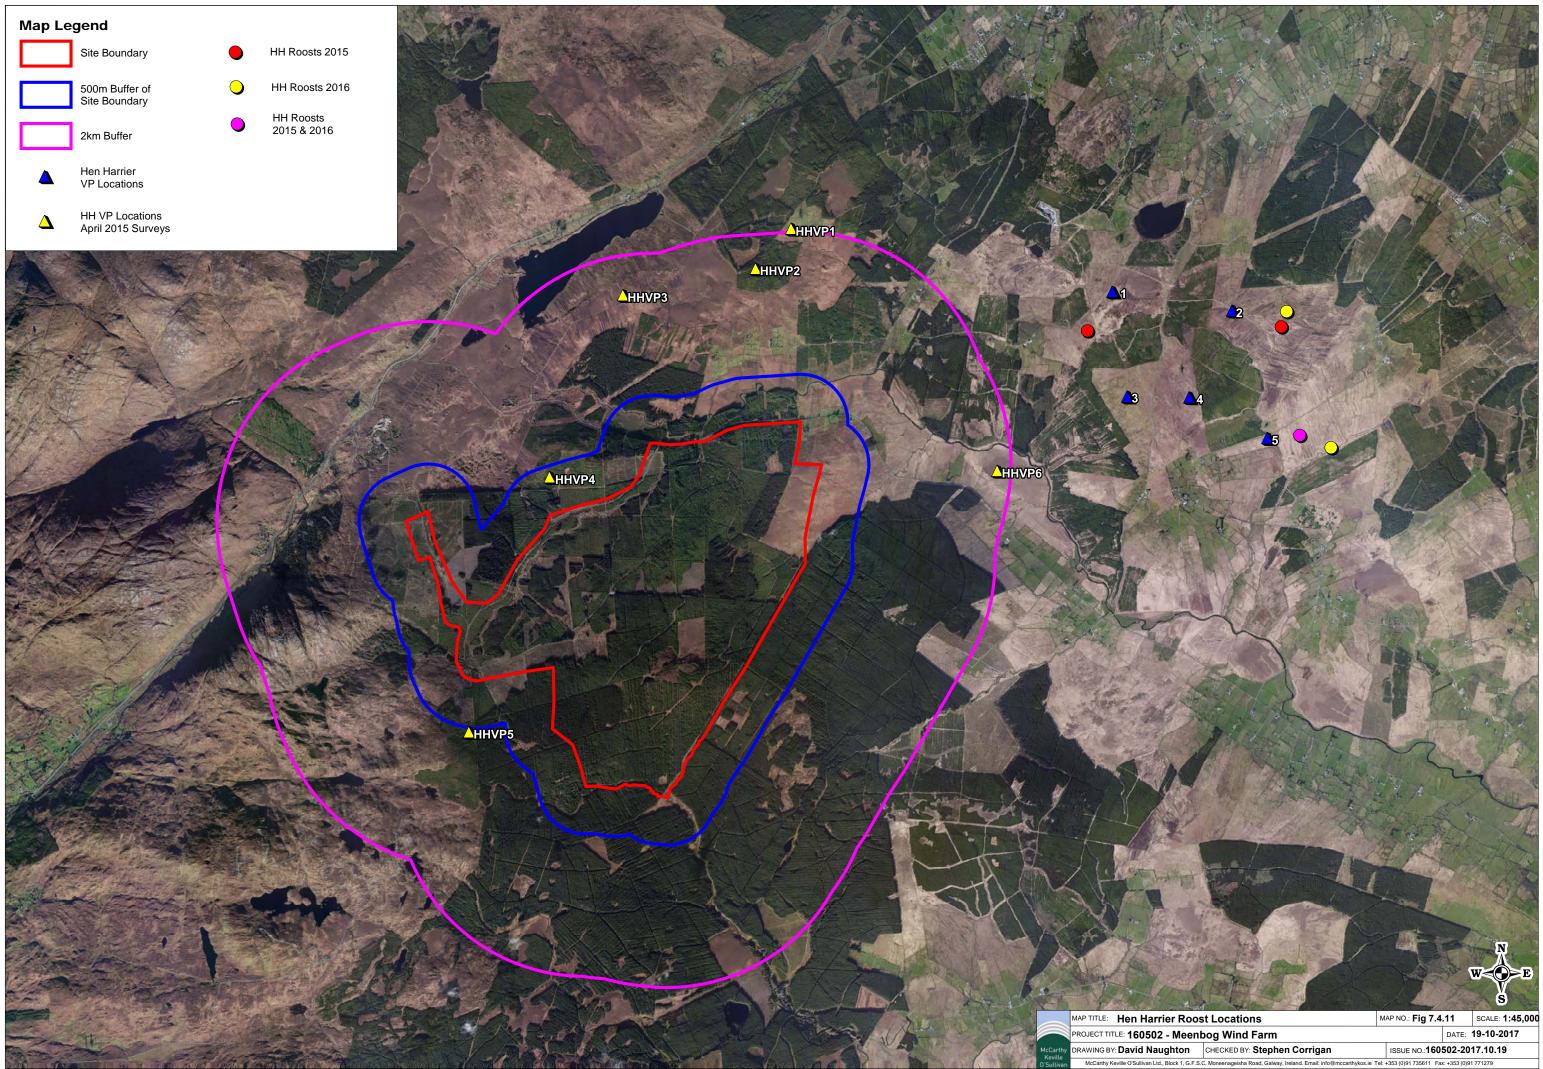

>Survey   | 30/03/2017 | Survey 3                              | Hen<br>Harrier | 1                  |     |       |             |         |        |        | Male observed (from vehicle)<br>in flight heading South<br>below PCH. Approx 4 km<br>away from site boundary                                          |                          |     |
| Waterfowl<br>Survey | 25/09/2017 | Access road to<br>Barnesmore windfarm | Hen<br>Harrier | 1                  |     |       |             | н       | 201666 | 381130 | Immature female judged by<br>size.Hunting along access<br>road all the way to the gate<br>of windfarm then turning<br>back out the same road<br>West. | SEEN ON WAY TO<br>SURVEY |     |





Ordnance Survey Ireland Licence No. AR 0021817© Ordnance Survey Ireland/Government of Ireland



### Table 6: Goshawk Survey Data

|                         |            |    |                  | _          |         |                    | -                 |                              | Vantage P         | oint Survey              | 5                                | -                 |                                                     |                                                                |                              |
|-------------------------|------------|----|------------------|------------|---------|--------------------|-------------------|------------------------------|-------------------|--------------------------|----------------------------------|-------------------|-----------------------------------------------------|-------------------------------------