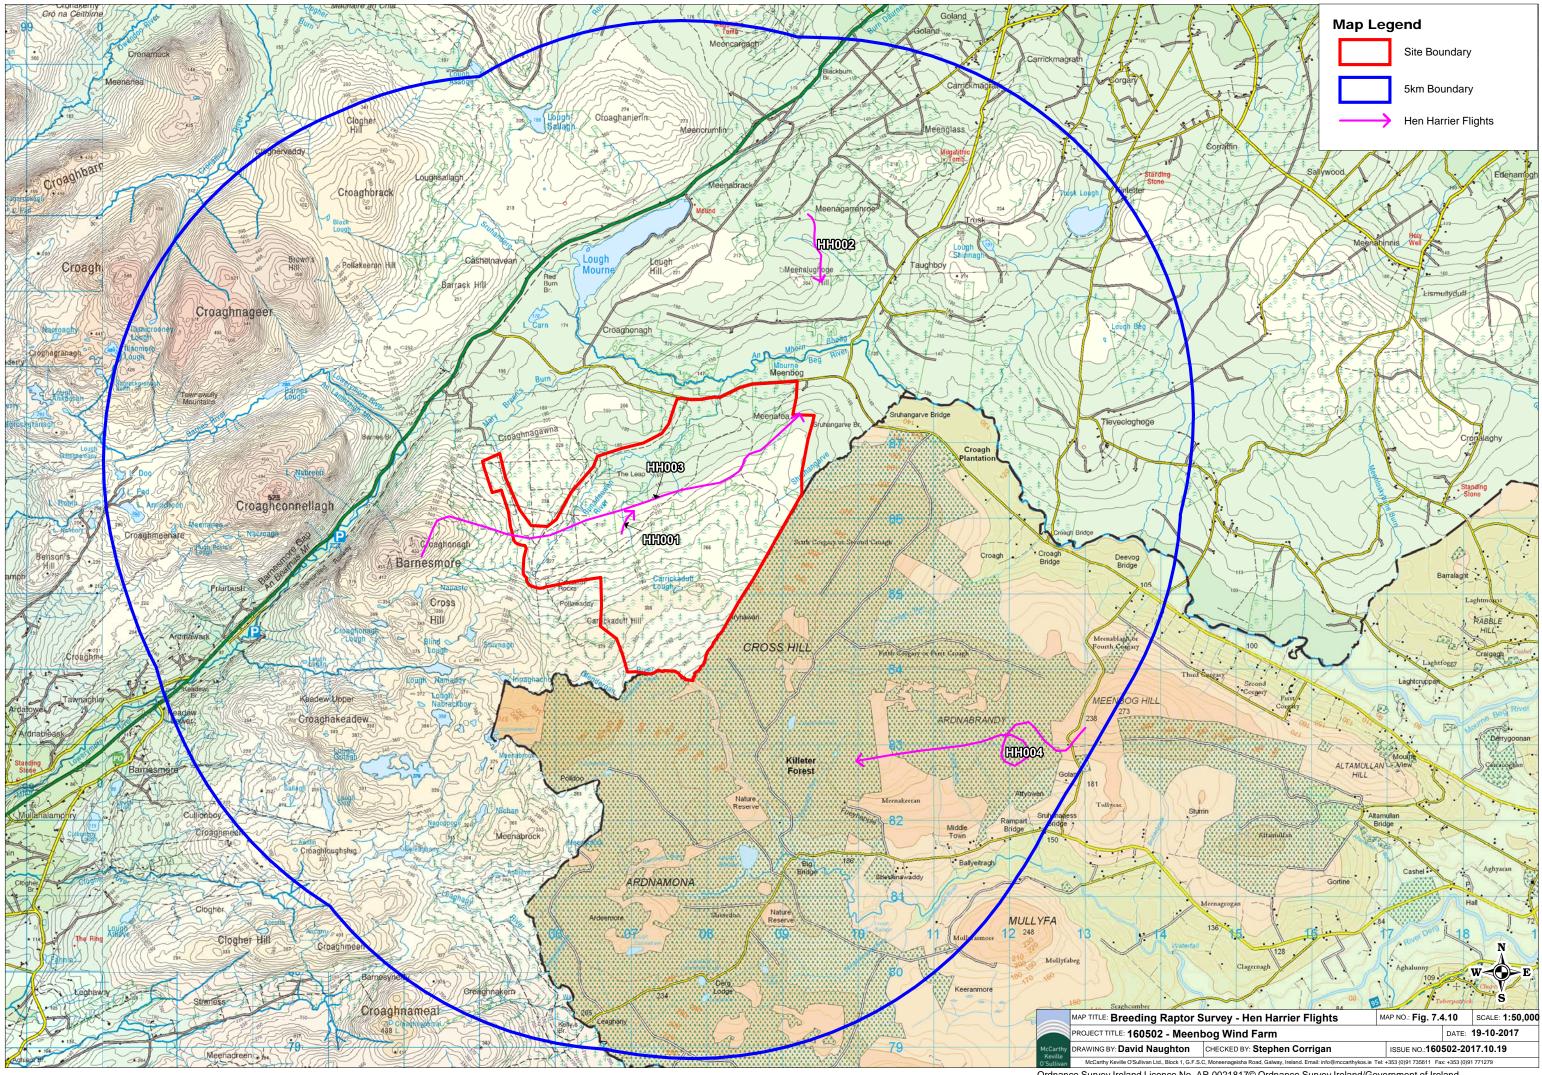

|                         |            |                        | _          |                |                    |                        | Breed                 | ing Raptor               | Surveys                       |        |        |                                                                                                                                                                                      |                                                                    |     |
|-------------------------|------------|------------------------|------------|----------------|--------------------|------------------------|-----------------------|--------------------------|-------------------------------|--------|--------|--------------------------------------------------------------------------------------------------------------------------------------------------------------------------------------|--------------------------------------------------------------------|-----|
| Map<br>Reference<br>No. | Date       | VP                     | Season     | Species        | No.<br>of<br>Birds | Time of<br>observation | N/A                   | N/A                      | N/A                           | N/A    | N/A    | Habitat and Activity                                                                                                                                                                 | Comments                                                           | N/A |
| HH001                   | 29/07/2015 |                        | Breeding   | Hen<br>Harrier | 1                  | 11:40:00               |                       |                          |                               |        |        | 1 Male flew along<br>forestry ride in Carrickaduff,<br>flying fast in tail wind                                                                                                      |                                                                    |     |
| HH002                   | 19/04/2016 | 2                      | Breeding   | Hen<br>Harrier | 1                  | 09:12:00               |                       |                          |                               |        |        | Flew SE up-slope at 1-<br>2m before moving over ridge                                                                                                                                | H 11026 89300                                                      |     |
| HH003                   | 25/04/2016 | 3 Breeding<br>Breeding |            | Hen<br>Harrier | 1                  | 12:40:00               |                       |                          |                               |        |        | Ringtail flew E over<br>ridge on Barnesmore Hill at<br>50-60m, briefly interacting<br>with the BZ pair before<br>gliding ENE over forestry<br>and rose up to 150m in far<br>distance | H 04451 86044                                                      |     |
| HH004                   | 03/07/2017 | Breeding               |            | Hen<br>Harrier | 1                  | 16:28:00               |                       |                          |                               |        |        | Hunting low on Meewbog<br>Hill                                                                                                                                                       |                                                                    |     |
|                         |            |                        |            |                |                    |                        | Wa                    | terfowl Su               | rvey                          |        |        |                                                                                                                                                                                      |                                                                    |     |
| Season                  | Date       | Locat                  | ion        | Species        | No.<br>of<br>Birds | Sex/Age                | Waterbird<br>Activity | Feedin<br>g/Roost<br>ing | GPS                           | x      | Y      | Notes on habitat and<br>activity                                                                                                                                                     | Comments                                                           | N/A |
| Breeding                | 08/05/2016 | Lough Derg             |            | Hen<br>Harrier | 2                  |                        |                       | Pair                     | Two<br>different<br>Locations |        |        | Male HH perched on conifer<br>at G 207241 - 373329.<br>Female HH seen and heard<br>calling briefly at 209674 -<br>372127                                                             | INDIVDUALS OVER<br>2.7KM APART ON<br>OPPOSITE SHORES<br>OF LAKE    |     |
| Both<br>Overlap         | 26/09/2017 | Lough Golag            | gh (South) | Hen<br>Harrier | 1                  | Adult<br>Female        |                       |                          | н                             | 202423 | 374983 | Hunting along lake edge                                                                                                                                                              | Flew south along the<br>west side of lough<br>Golagh into forestry |     |