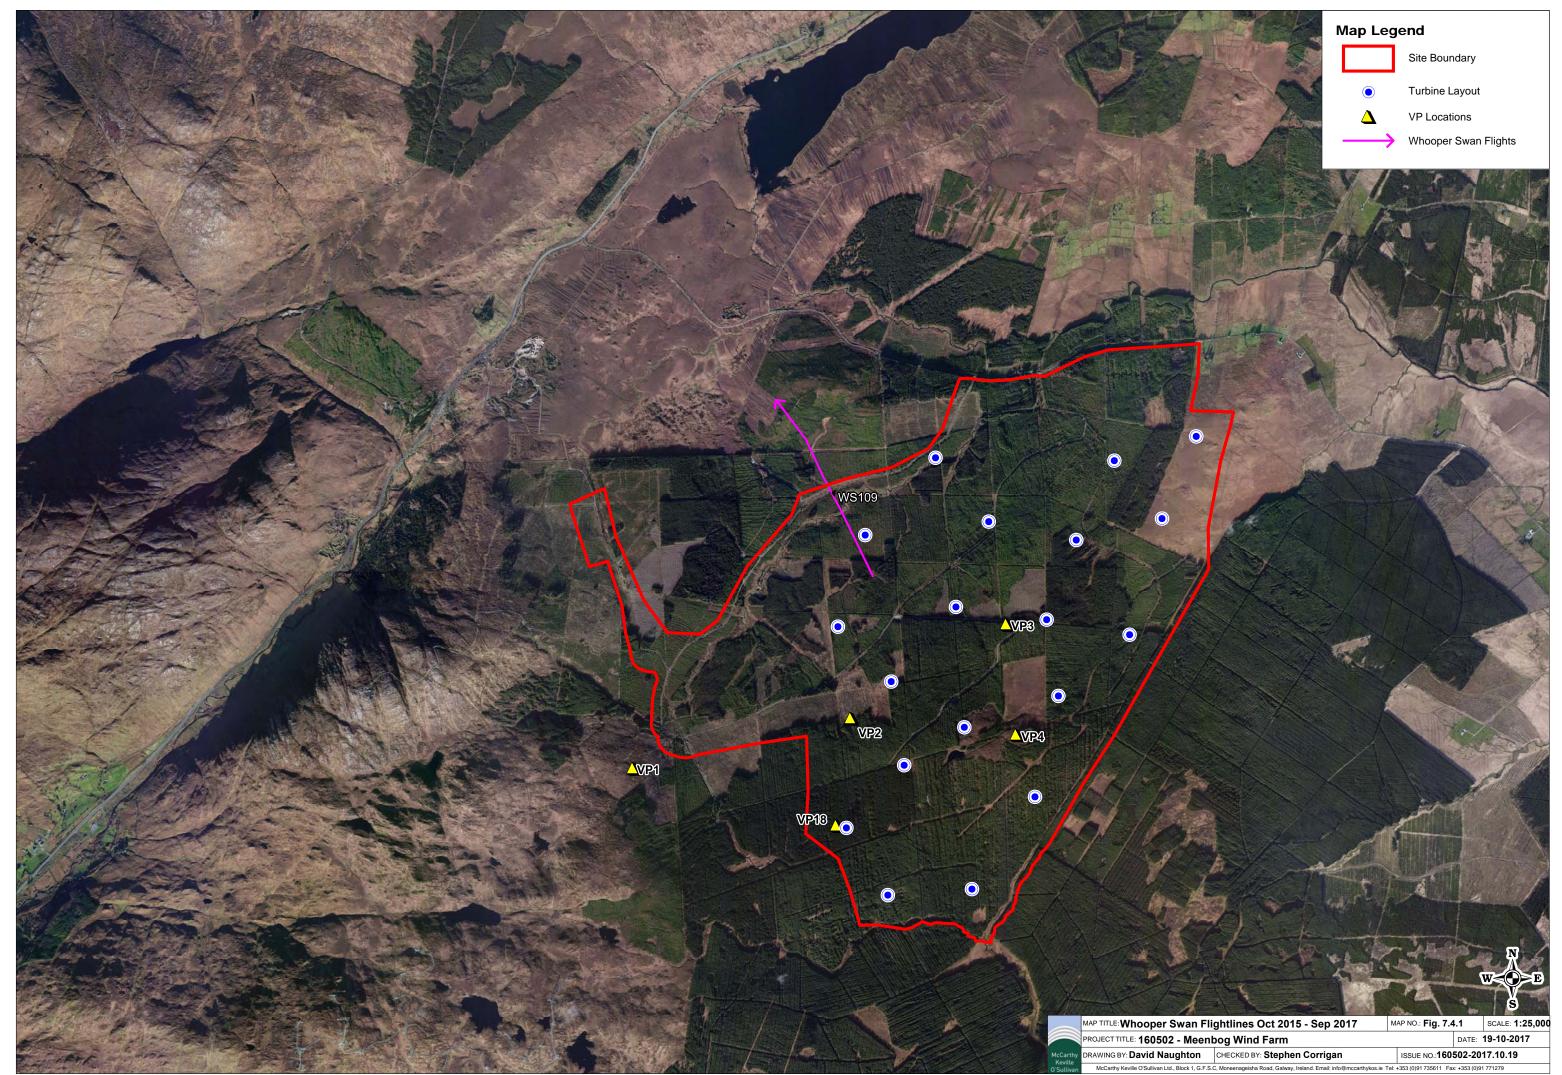

Table 1: Whooper Swan Survey Data

|                         |            |      |          |               |              |                 | Vantag            | ge Point Surve               | eys               |                          |                                  |                   |                                                                                                                                                                                   |          |                                         |
|-------------------------|------------|------|----------|---------------|--------------|-----------------|-------------------|------------------------------|-------------------|--------------------------|----------------------------------|-------------------|-----------------------------------------------------------------------------------------------------------------------------------------------------------------------------------|----------|-----------------------------------------|
| Map<br>Reference<br>No. | Date       | VP   | Season   | Obs No.       | Species      | No. of<br>Birds | Time of<br>flight | Duration<br>of flight<br>(s) | Band 1<br>(0-10m) | Band 2<br>(10-<br>30.5m) | Band 3<br>PCH<br>(30.5m-<br>175) | Band 4<br>(>175m) | Habitat & Activity                                                                                                                                                                | Comments | Inside<br>/Outsi<br>de<br>Focus<br>Area |
| WS109                   | 11/04/2016 | 3    | Breeding | Red           | Whooper Swan | 1               | 09:05:00          | 10                           |                   | 10                       |                                  |                   | WD4, (Conifer<br>plantation) PB4,<br>(Cutover bog)                                                                                                                                |          | In                                      |
|                         |            |      |          |               | Commut       | ing/Migra       | tory Bird Va      | antage Point S               | Survey of Ba      | rnesmore                 | Gap                              |                   |                                                                                                                                                                                   |          |                                         |
| Map<br>Reference<br>No. | Date       | VP   | Season   | Obs No.       | Species      | No. of<br>Birds | Time of<br>flight | Duration<br>of flight<br>(s) | Band 1<br>(0-10m) | Band 2<br>(10-<br>30.5m) | Band 3<br>PCH<br>(30.5m-<br>175) | Band 4<br>(>175m) | Habitat & Activity                                                                                                                                                                | Comments | Inside<br>/Outsi<br>de<br>Focus<br>Area |
| WS101                   | 29/10/2015 | СМУР | NON-BR   | orange        | Whooper Swan | 11              | 07:48:00          | 1080                         |                   |                          | 1080                             |                   | Flying through<br>Barnesmore gap,<br>close to the road.<br>Turned left and flew<br>into Croaghona<br>forestry. Flew close to<br>VPs 1&2. Flew back<br>out and through the<br>gap. |          | In                                      |
| WS102                   | 29/10/2015 | CMVP | NON-BR   | Purple        | Whooper Swan | 1               | 08:07:00          | 120                          |                   |                          | 120                              |                   | 1 bird broke away<br>from the flock and<br>flew from Barnesmore<br>gap to Lough Mourne                                                                                            |          | Out                                     |
| WS103                   | 29/10/2015 | CMVP | NON-BR   | pink          | Whooper Swan | 1               | 08:18:00          | 120                          |                   |                          | 120                              |                   | Bird flying from<br>Lough Mourne to<br>Barnesmore bog                                                                                                                             |          | Out                                     |
| WS104                   | 29/10/2015 | CMVP | NON-BR   | green         | Whooper Swan | 1               | 08:32:00          | 120                          |                   |                          | 120                              |                   | Bird flying from bog to forestry                                                                                                                                                  |          | Out                                     |
| WS105                   | 29/10/2015 | CMVP | NON-BR   | tourqois<br>e | Whooper Swan | 1               | 08:55:00          | 120                          |                   |                          | 120                              |                   | Bird flying back from<br>forestry to lough<br>Mourne                                                                                                                              |          | Out                                     |