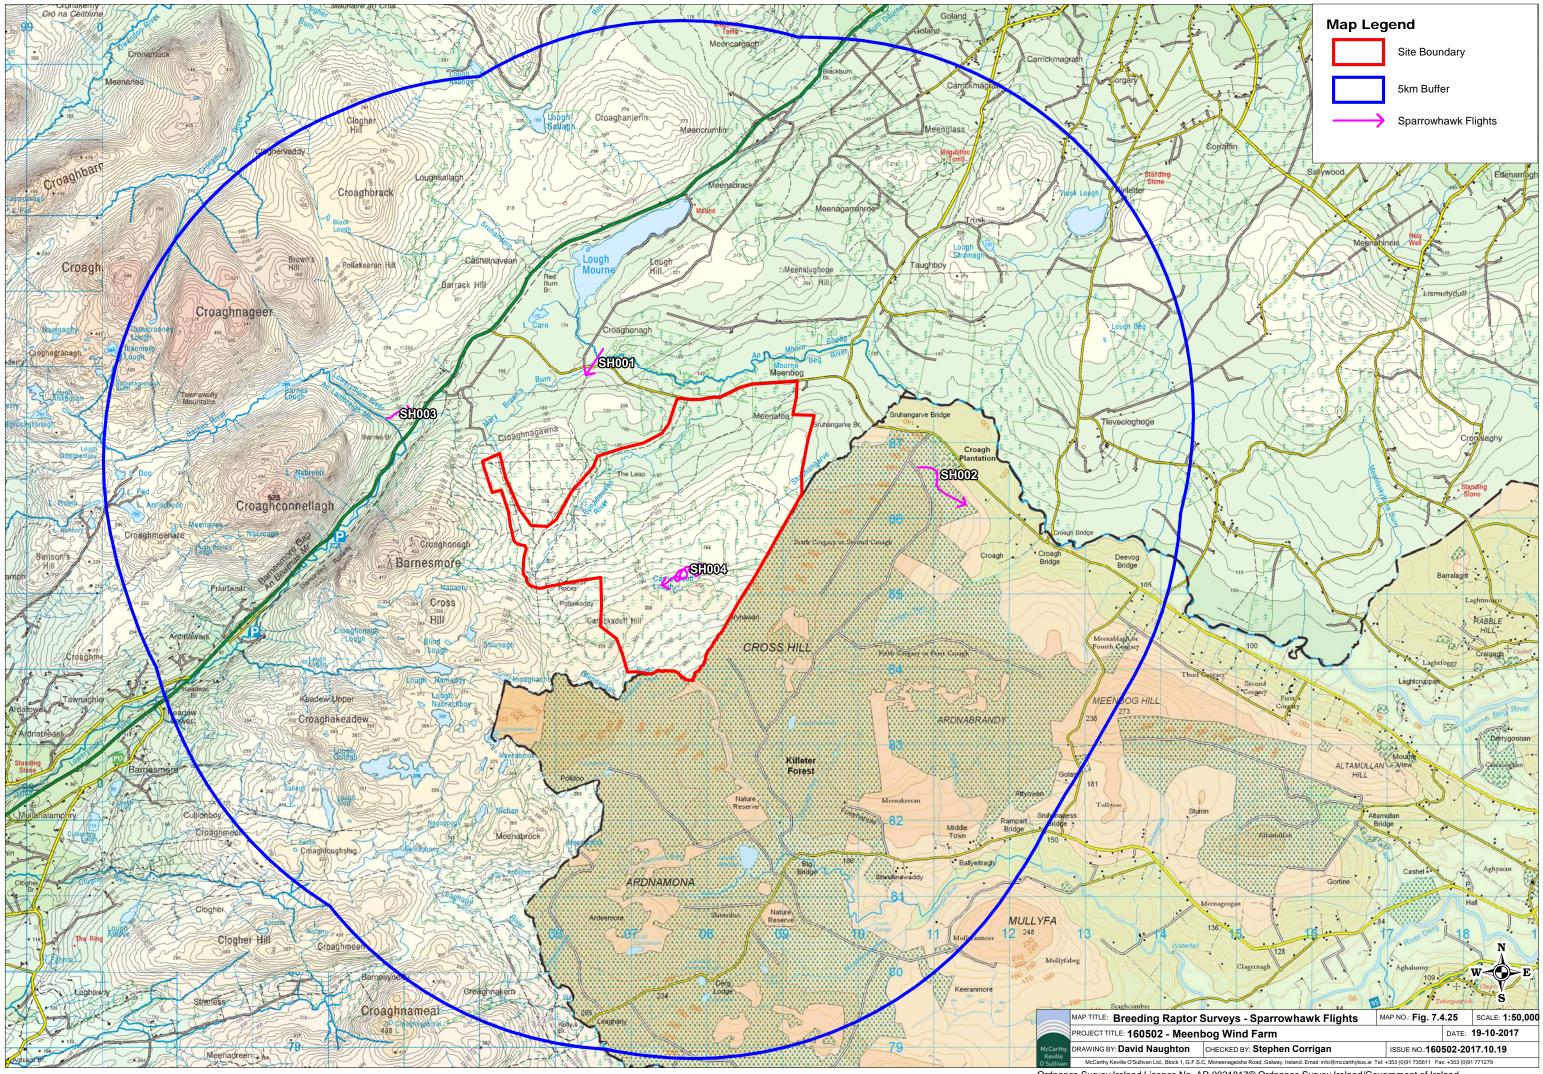

### Target Species (All Data Recorded from Each Survey Type)

| Table 1: Whooper Swan Survey Data             | 3  |
|-----------------------------------------------|----|
| Table 2: Golden Plover Survey Data            | 6  |
| Table 3: Merlin Survey Data                   | 10 |
| Table 4: Peregrine Falcon Survey Data         | 11 |
| Table 5: Hen Harrier Survey Data              | 13 |
| Table 6: Goshawk Survey Data                  | 20 |
| Table 7: Golden Eagle Survey Data             | 21 |
| Table 8: Lesser Black-backed Gull Survey Data | 22 |
| Table 9: Herring Gull Survey Data             | 23 |
| Table 10: Red Grouse Survey Data              | 24 |
| Table 11: Woodcock Survey Data                | 27 |
| Table 12: Wigeon Survey Data                  | 29 |
| Table 13: Buzzard Survey Data                 | 30 |
| Table 14: Sparrowhawk Survey Data             | 38 |
| Table 15: Kestrel Survey Data                 | 42 |