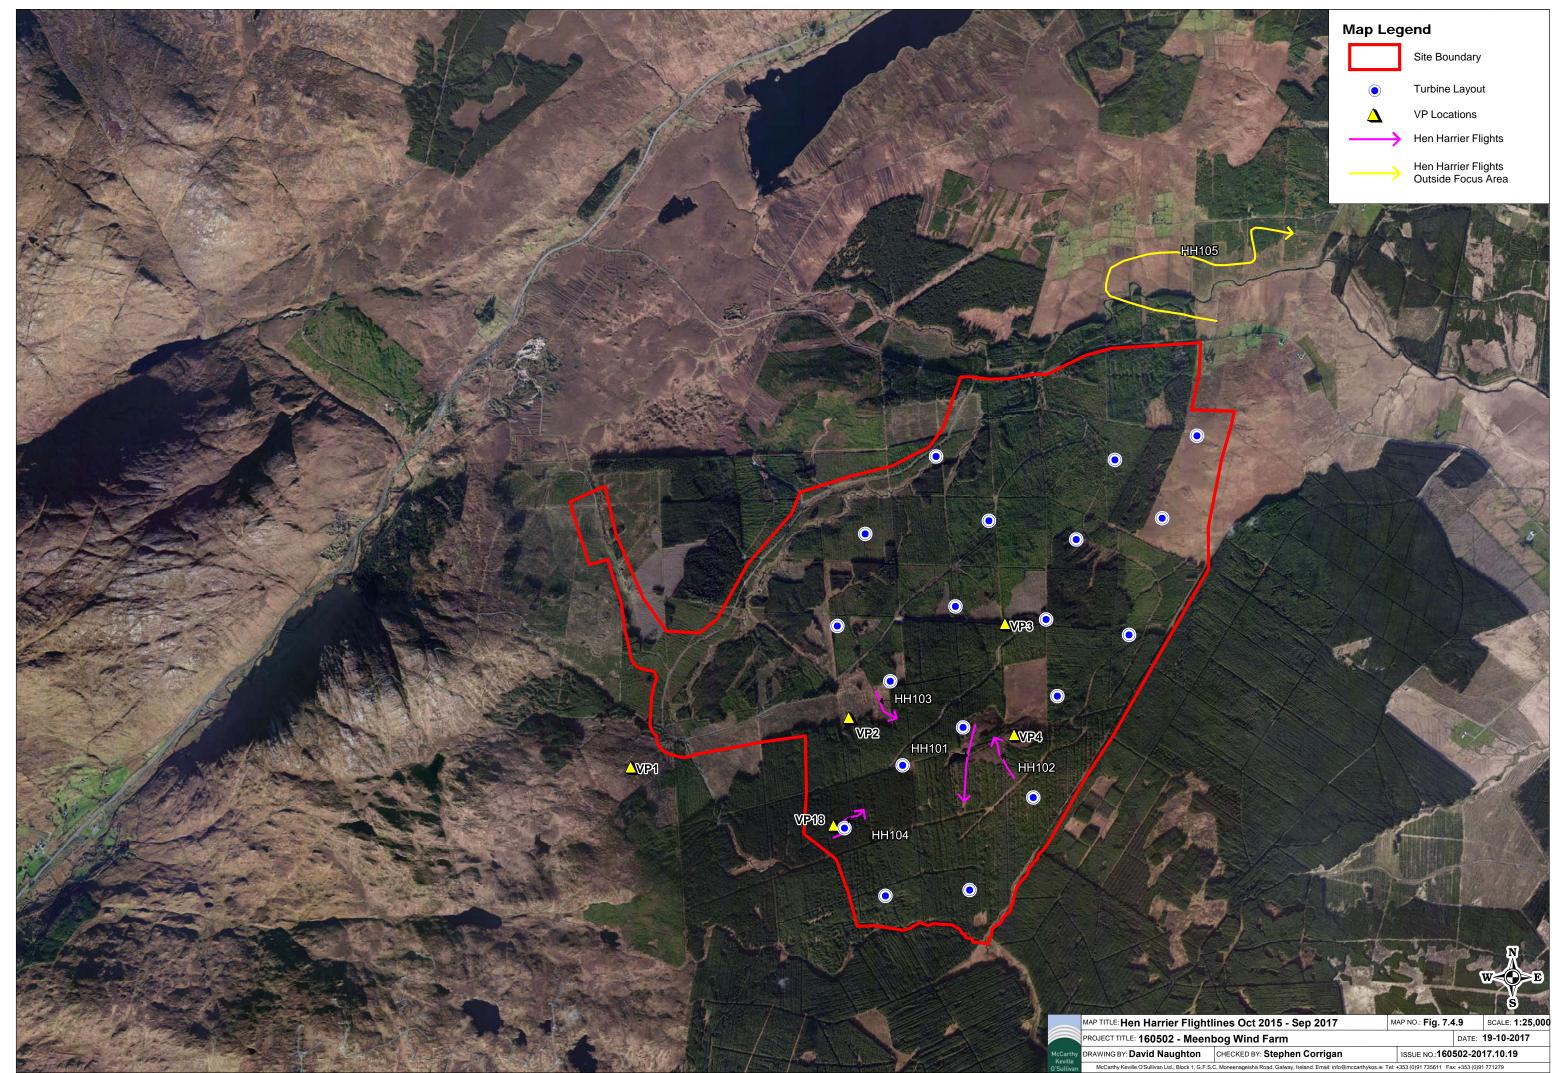

Ordnance Survey Ireland Licence No. AR 0021817© Ordnance Survey Ireland/Government of Ireland

|                         |            |              |                  |        |                |                    |                        | Vanta                        | age Point S       | urveys                   |                                  |                   |                                                                                                                                                    |                                |                                         |
|-------------------------|------------|--------------|------------------|--------|----------------|--------------------|------------------------|------------------------------|-------------------|--------------------------|----------------------------------|-------------------|----------------------------------------------------------------------------------------------------------------------------------------------------|--------------------------------|-----------------------------------------|
| Map<br>Reference<br>No. | Date       | VP           | Season           | S      | ipecies        | No. of<br>Birds    | Time of<br>flight      | Duration<br>of flight<br>(s) | Band 1<br>(0-10m) | Band 2<br>(10-<br>30.5m) | Band 3<br>PCH<br>(30.5m-<br>175) | Band 4<br>(>175m) | Habitat and activity                                                                                                                               | Comments                       | Inside<br>/Outsi<br>de<br>Focus<br>Area |
| HH101                   | 20/04/2015 | 4            | Breeding         | Hei    | n Harrier      | 1                  | 15:55:00               | 50                           | 25                | 25                       | 40                               |                   | Flew from N to S in gap in<br>forestry close to<br>Carrickaduff Lough. Female                                                                      |                                | In                                      |
| HH102                   | 20/04/2015 | 4            | Breeding         | Hei    | n Harrier      | 1                  | 17:55:00               | 20                           | 5                 | 5                        | 70                               |                   | Flew from S to N just above<br>height of trees. She then<br>perched on top of a spruce<br>for a minute. Lost sight of<br>her shortly after. Female |                                | In                                      |
| HH103                   | 13/10/2016 | 2            | Non-<br>breeding | Her    | n Harrier      | 1                  | 15:56:00               | 30                           | 30                |                          |                                  |                   | WD4, (Conifer plantation)<br>HH3, (Wet heath) In flight                                                                                            | Adult male                     | In                                      |
| HH104                   | 21/12/2016 | 18           | Non-<br>breeding | Her    | n Harrier      | 1                  | 13:31:00               | 27                           |                   | 27                       |                                  |                   | WD4, (Conifer plantation)<br>WS5, (Recently-felled<br>woodland) In flight                                                                          | Adult male                     | In                                      |
| HH105                   | 18/07/2017 | 3            | Breeding         | Her    | n Harrier      | 1                  | 10:36:00               | 25                           |                   | 5                        | 20                               |                   | WD4, (Conifer plantation)<br>Soarng high over forestry<br>over 2km away                                                                            | Ringtail Possible<br>Juvenille | Out                                     |
|                         |            |              |                  |        |                |                    |                        | Brown &                      | Shepherd          | Walkovers                |                                  |                   |                                                                                                                                                    |                                |                                         |
| Flight Ref              | Date       | Trans,<br>No |                  | ason   | Species        | No.<br>of<br>Birds | Time of<br>observation | N/A                          | N/A               | N/A                      | N/A                              | N/A               | Habitat and Activity                                                                                                                               | Sex/age                        |                                         |
| HH001                   | 26/04/2017 |              | Bre              | eeding | Hen<br>Harrier | 2                  | 13:43:00               |                              |                   |                          |                                  |                   | WD4, (Conifer plantation)<br>flying close together                                                                                                 | male and fema                  | le                                      |
| HH002                   | 26/04/2017 |              | Bre              | eeding | Hen<br>Harrier | 1                  | 17:12:00               |                              |                   |                          |                                  |                   | WD4, (Conifer plantation)<br>flying                                                                                                                | male                           |                                         |