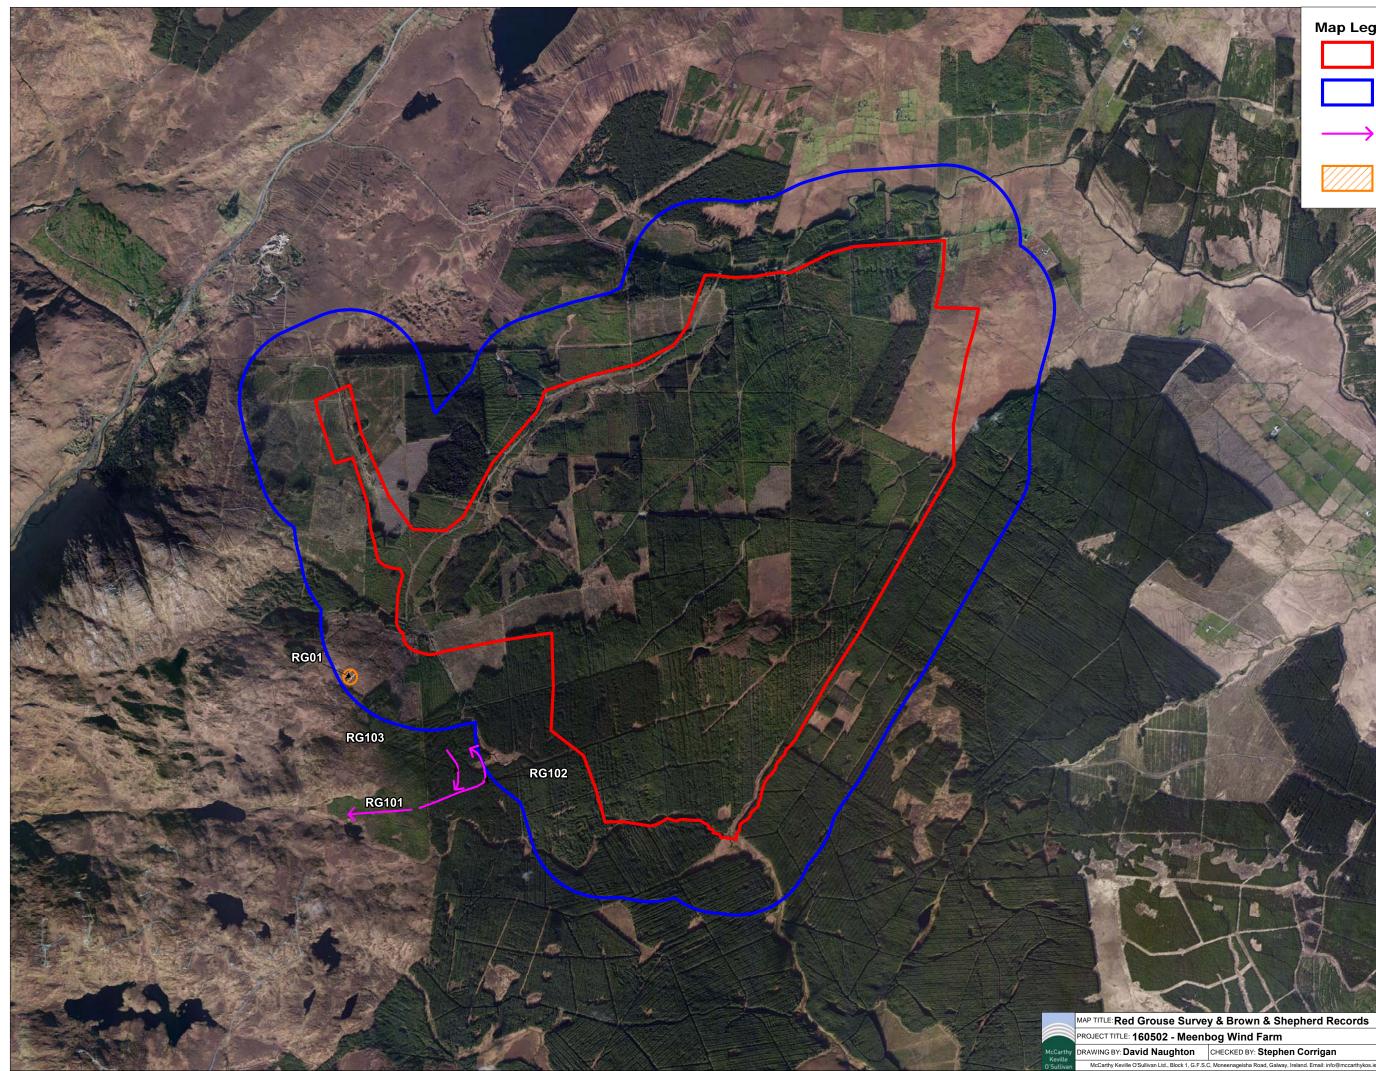

### Target Species (All Data Recorded from Each Survey Type)

| Table 1: Whooper Swan Survey Data             | 3  |
|-----------------------------------------------|----|
| Table 2: Golden Plover Survey Data            | 6  |
| Table 3: Merlin Survey Data                   | 10 |
| Table 4: Peregrine Falcon Survey Data         | 11 |
| Table 5: Hen Harrier Survey Data              | 13 |
| Table 6: Goshawk Survey Data                  | 20 |
| Table 7: Golden Eagle Survey Data             | 21 |
| Table 8: Lesser Black-backed Gull Survey Data | 22 |
| Table 9: Herring Gull Survey Data             | 23 |
| Table 10: Red Grouse Survey Data              | 24 |
| Table 11: Woodcock Survey Data                | 27 |
| Table 12: Wigeon Survey Data                  | 29 |
| Table 13: Buzzard Survey Data                 | 30 |
| Table 14: Sparrowhawk Survey Data             | 38 |
| Table 15: Kestrel Survey Data                 | 42 |