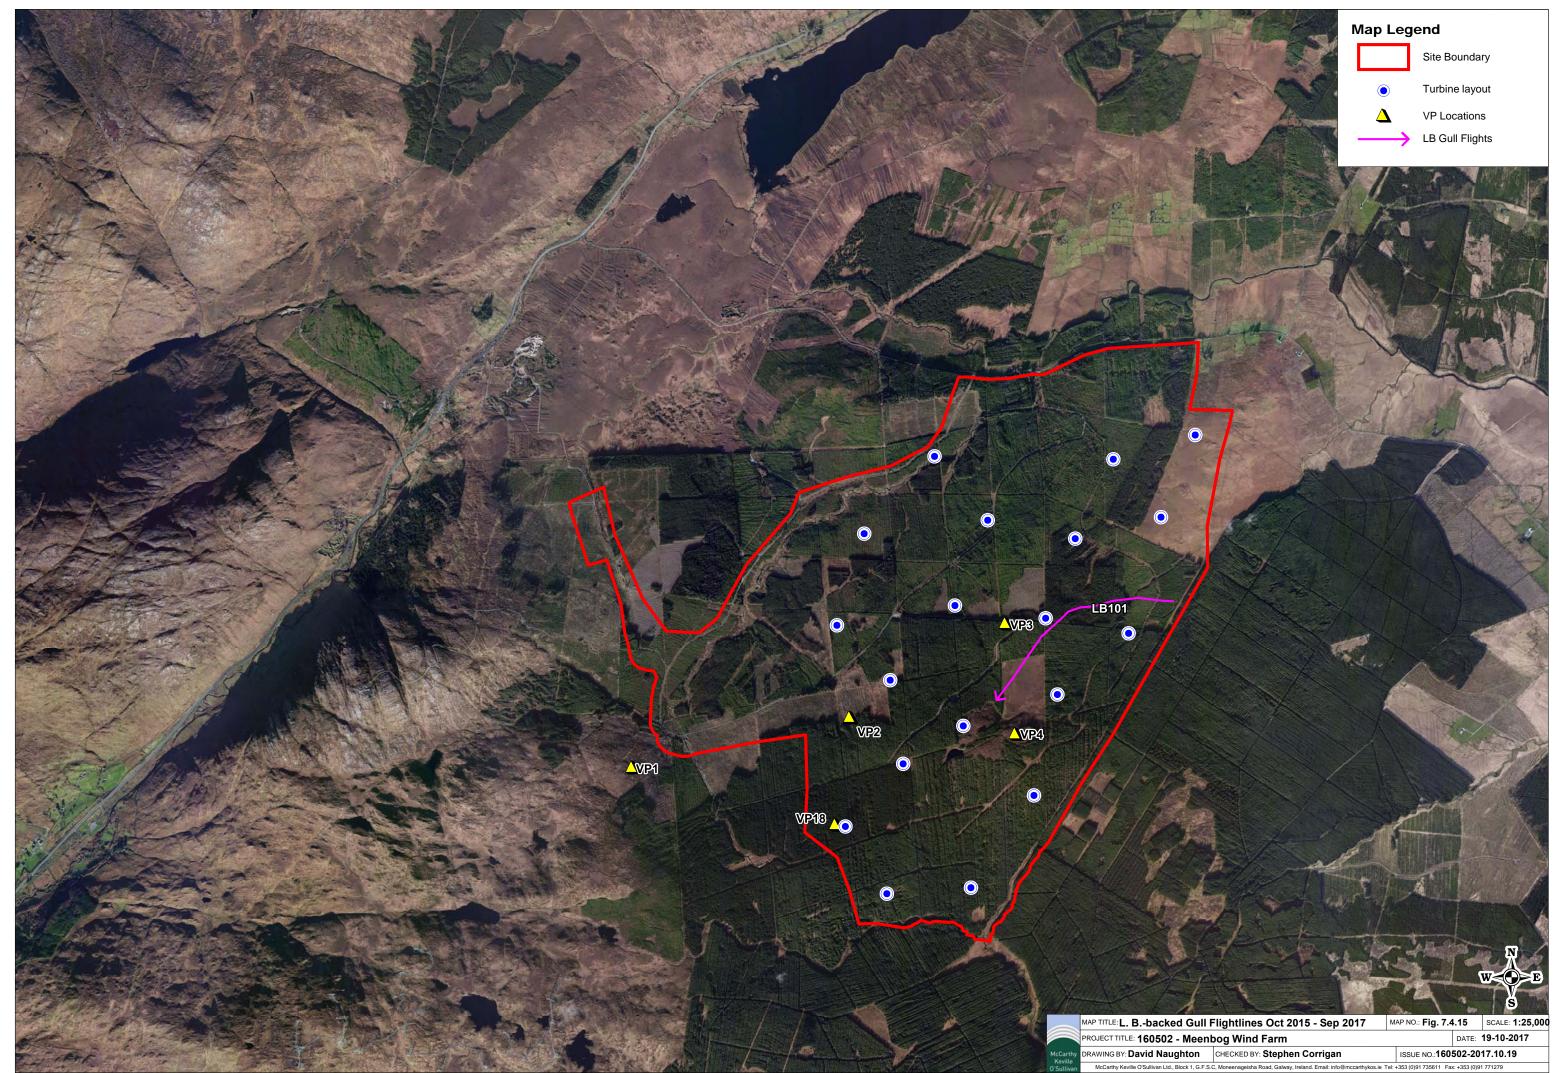

| 19/05/2016 | Lou  | gh Derg  |            | Lesser Black-<br>backed Gull | 6                  |                   |                              | ON                   |                                 | 207604                           | 372712            | 4 flying over but one pair nesting<br>on one of the v. small islands |          |                                         |
| Breeding                | 24/05/2016 | Lou  | gh Derg  |            | Lesser Black-<br>backed Gull | 4                  |                   |                              | Н                    |                                 |                                  |                   | poss ON                                                              |          |                                         |



# Table 9: Herring Gull Survey Data

|                         |            |      |          |            |                 | Com             | muting/Mig        | ratory Bird Va               | antage Poin              | t Survey of Ba           | arnesmore                        | Gap               |                                         |          |                              |
|-------------------------|------------|------|----------|------------|-----------------|-----------------|-------------------|------------------------------|--------------------------|--------------------------|----------------------------------|-------------------|-----------------------------------------|----------|------------------------------|
| Map<br>Reference<br>No. | Date       | VP   | Season