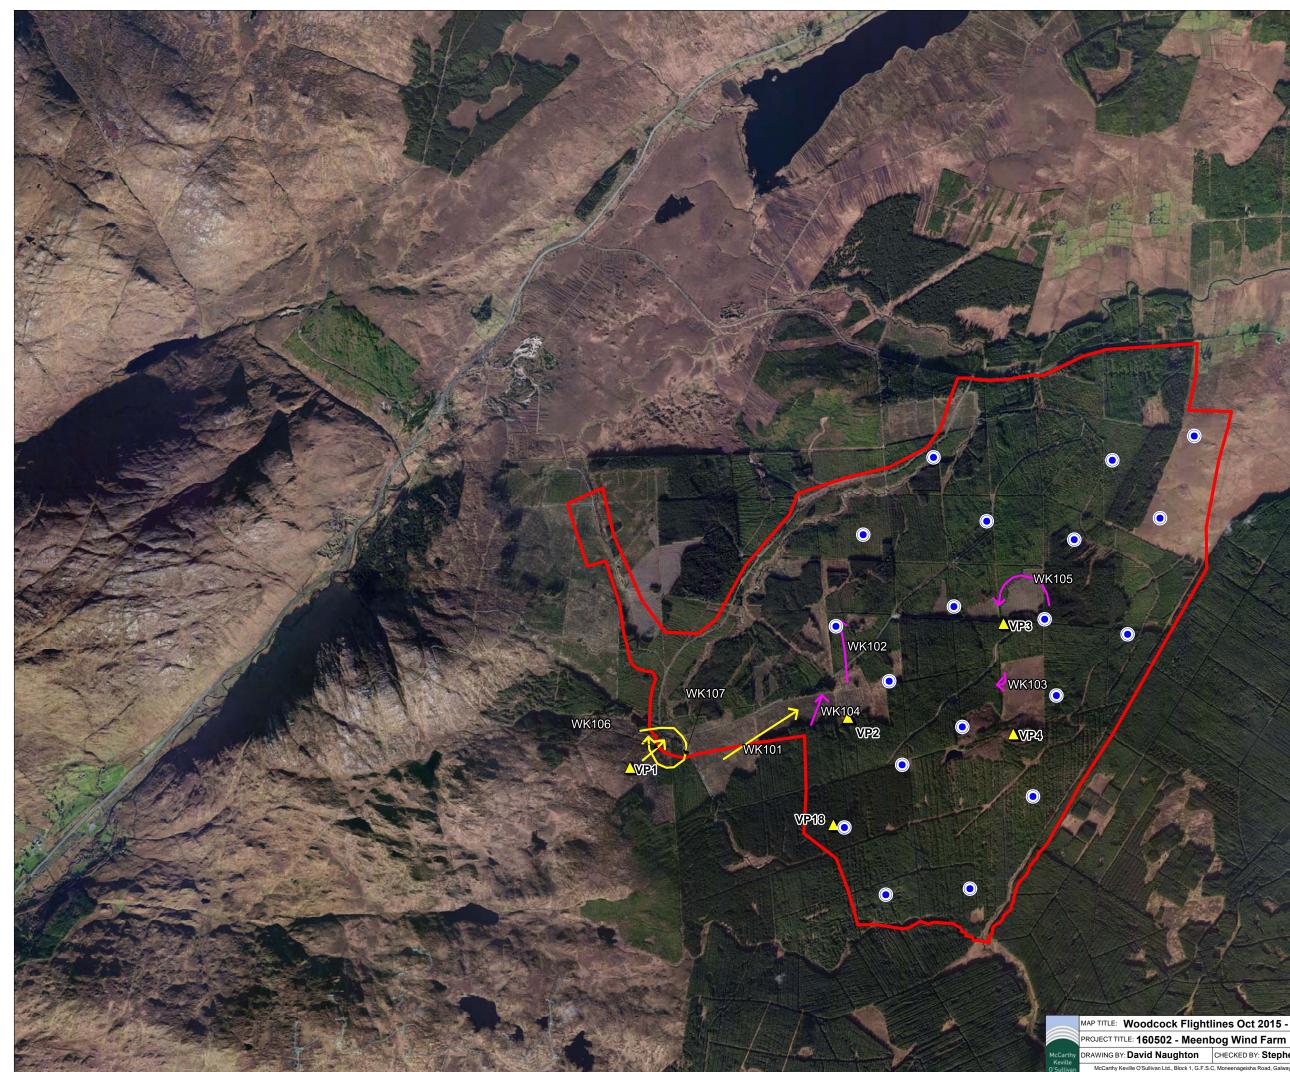

### Target Species (All Data Recorded from Each Survey Type)

| Table 1: Whooper Swan Survey Data             | 3  |
|-----------------------------------------------|----|
| Table 2: Golden Plover Survey Data            | 6  |
| Table 3: Merlin Survey Data                   | 10 |
| Table 4: Peregrine Falcon Survey Data         | 11 |
| Table 5: Hen Harrier Survey Data              | 13 |
| Table 6: Goshawk Survey Data                  | 20 |
| Table 7: Golden Eagle Survey Data             | 21 |
| Table 8: Lesser Black-backed Gull Survey Data | 22 |
| Table 9: Herring Gull Survey Data             | 23 |
| Table 10: Red Grouse Survey Data              | 24 |
| Table 11: Woodcock Survey Data                | 27 |
| Table 12: Wigeon Survey Data                  | 29 |
| Table 13: Buzzard Survey Data                 | 30 |
| Table 14: Sparrowhawk Survey Data             | 38 |
| Table 15: Kestrel Survey Data                 | 42 |