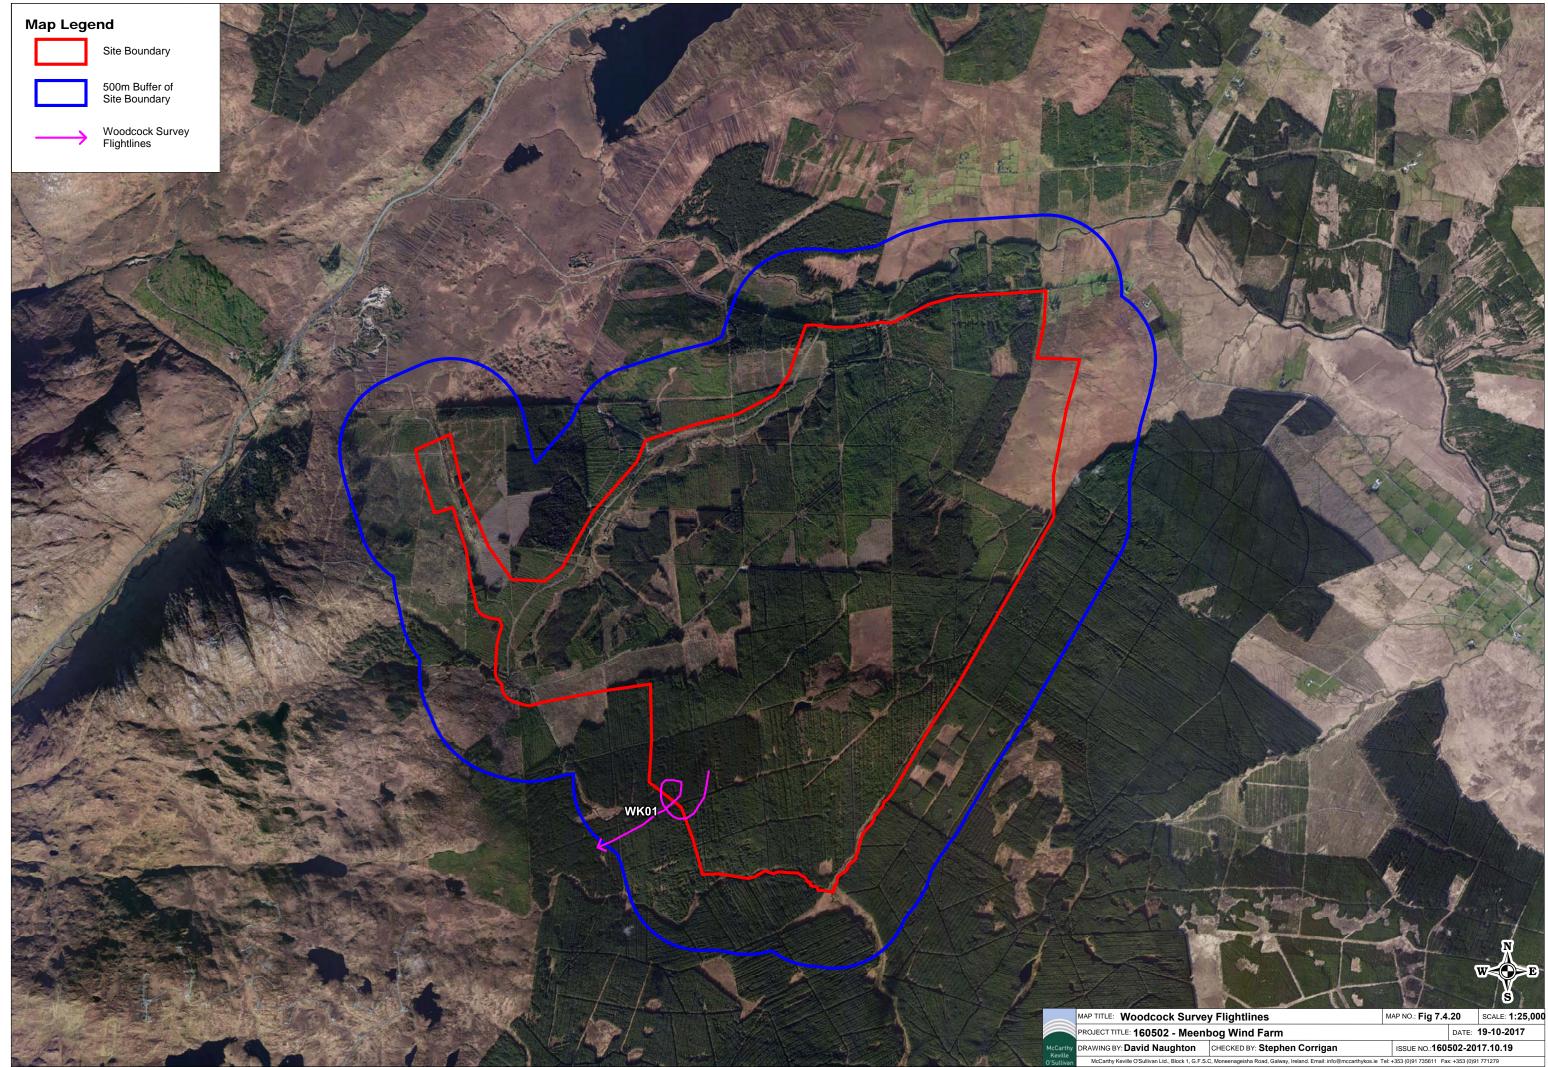

### Target Species (All Data Recorded from Each Survey Type)

| Table 1: Whooper Swan Survey Data             | 3  |
|-----------------------------------------------|----|
| Table 2: Golden Plover Survey Data            | 6  |
| Table 3: Merlin Survey Data                   | 10 |
| Table 4: Peregrine Falcon Survey Data         | 11 |
| Table 5: Hen Harrier Survey Data              | 13 |
| Table 6: Goshawk Survey Data                  | 20 |
| Table 7: Golden Eagle Survey Data             | 21 |
| Table 8: Lesser Black-backed Gull Survey Data | 22 |
| Table 9: Herring Gull Survey Data             | 23 |
| Table 10: Red Grouse Survey Data              | 24 |
| Table 11: Woodcock Survey Data                | 27 |
| Table 12: Wigeon Survey Data                  | 29 |
| Table 13: Buzzard Survey Data                 | 30 |
| Table 14: Sparrowhawk Survey Data             | 38 |
| Table 15: Kestrel Survey Data                 | 42 |