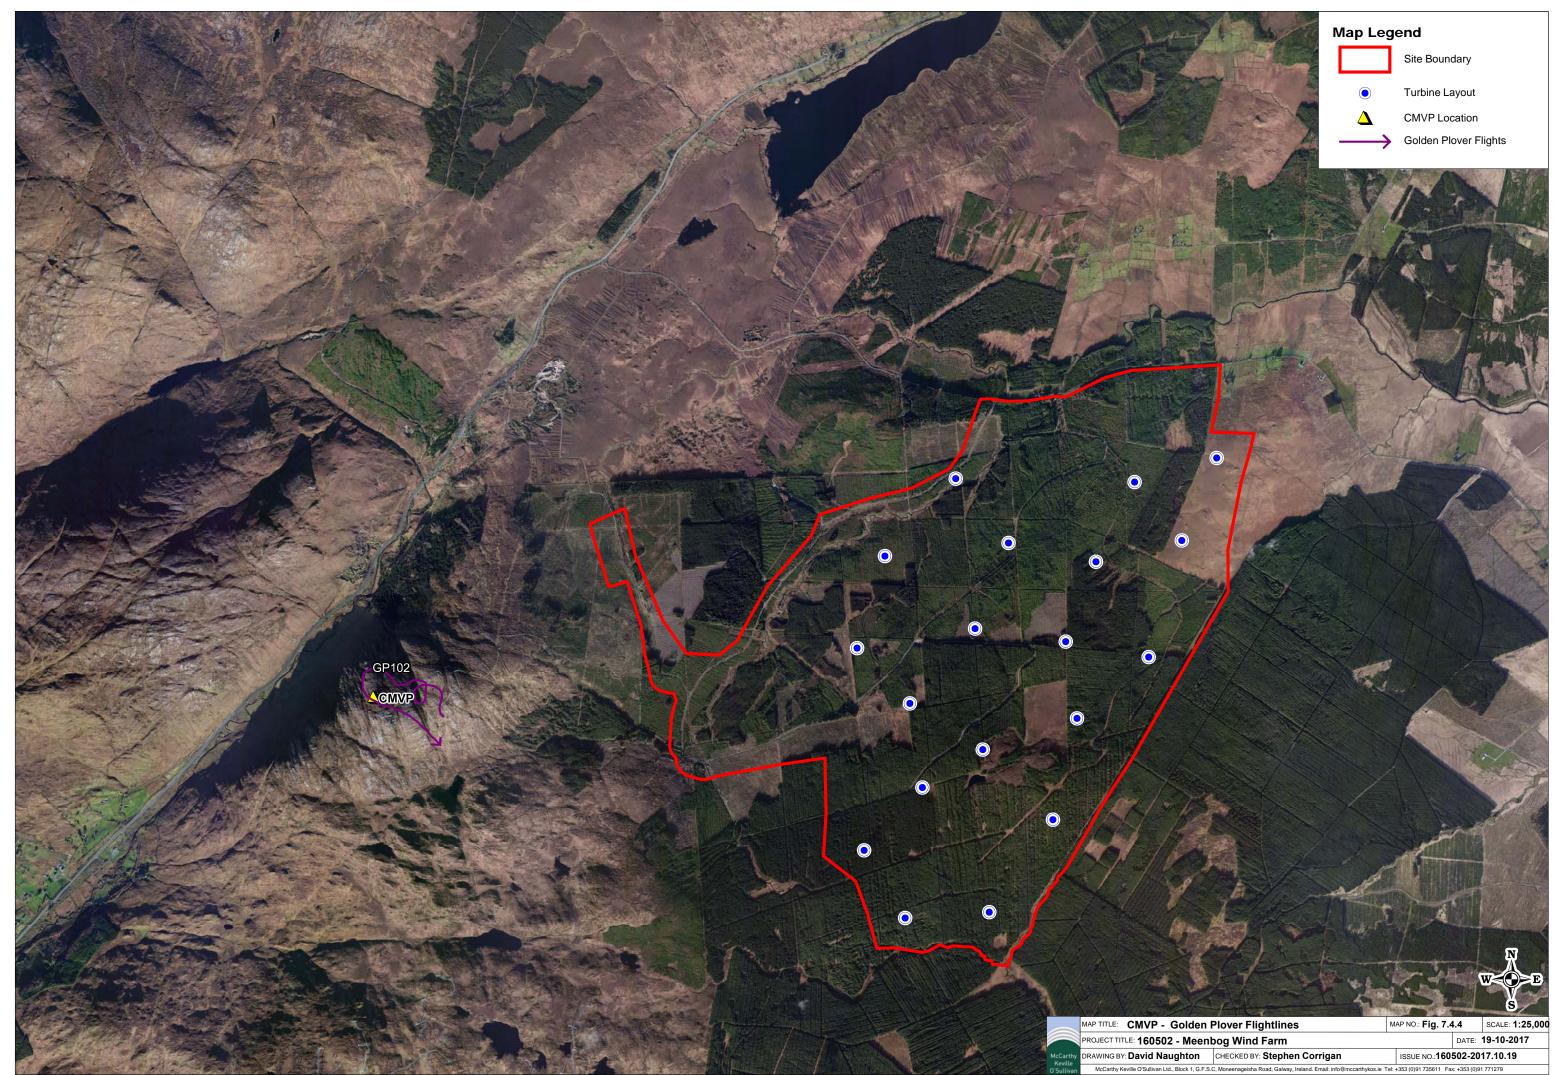

|                         |            | ·                     |                  |            |                  |                 |                            | Vantage                      | Point Surve                         | ys                       |                                  |                   |                                                                                              |                                      |                                         |
|-------------------------|------------|-----------------------|------------------|------------|------------------|-----------------|----------------------------|------------------------------|-------------------------------------|--------------------------|----------------------------------|-------------------|----------------------------------------------------------------------------------------------|--------------------------------------|-----------------------------------------|
| Map<br>Reference<br>No. | Date       | VP                    | Season           | Obs<br>No. | Species          | No. of<br>Birds | Time of<br>flight          | Duration<br>of flight<br>(s) | Band 1<br>(0-10m)                   | Band 2<br>(10-<br>30.5m) | Band 3<br>PCH<br>(30.5m-<br>175) | Band 4<br>(>175m) | Notes on habitat and<br>activity                                                             | Comments                             | Inside<br>/Outsi<br>de<br>Focus<br>Area |
| GP101                   | 19/01/2017 | 4                     | Non-<br>breeding | 1          | Golden<br>Plover | 30              | 09:09:00                   | 25                           |                                     |                          | 25                               |                   | WD4, (Conifer plantation)<br>Travelling                                                      |                                      | In                                      |
|                         |            |                       |                  |            |                  | Comm            | uting/Migra                | tory Bird Van                | tage Point S                        | urvey of Bar             | nesmore Gap                      |                   |                                                                                              |                                      |                                         |
| Map<br>Reference<br>No. | Date       | VP                    | Season           | Obs<br>No. | Species          | No. of<br>Birds | Time of<br>flight          | Duration<br>of flight<br>(s) | Band 1<br>(0-10m)                   | Band 2<br>(10-<br>30.5m) | Band 3<br>PCH<br>(30.5m-<br>175) | Band 4<br>(>175m) | Habitat & Activity                                                                           | Comments                             | Inside<br>/Outsi<br>de<br>Focus<br>Area |
| GP102                   | 22/02/2017 | CMVP                  | Non-<br>breeding | 1          | Golden<br>Plover | 30              | 12:00:00                   | 80                           |                                     | 10                       | 20                               | 50                | PB2, (Upland blanket bog)<br>Travelling                                                      | Flock passing over<br>Barnesmore Gap | Out                                     |
|                         |            |                       |                  |            |                  |                 |                            | Brown & Sh                   | epherd Wall                         | kovers                   |                                  |                   |                                                                                              |                                      |                                         |
| Flight Ref              | Date       | Trans/<br>Quad<br>No. | Season           | N/A        | Species          | No. of<br>Birds | Time of<br>observa<br>tion | N/A                          | Sex/age                             | GPS                      | x                                | Y                 | Habitat and Activity                                                                         | Comments                             | N/A                                     |
|                         | 27/04/2017 |                       | Breedin<br>g     |            | Golden<br>Plover | 29              | 11:46:00                   |                              | adults:<br>12<br>female,<br>17 male | Н                        | 209228                           | 387182            | PB2, (Upland blanket bog)<br>flushed up, re landed,<br>flock flew away five<br>minutes later |                                      |                                         |
|                         |            |                       |                  |            |                  |                 |                            | Winte                        | er Walkover                         |                          |                                  |                   |                                                                                              |                                      |                                         |
| Map<br>Reference<br>No. | Date       | Trans/<br>Quad<br>No. | Season           | N/A        | Species          | No. of<br>Birds | Time of<br>observa<br>tion | N/A                          | Sex/age                             | GPS                      | x                                | Y                 | Habitat and Activity                                                                         | Comments                             | N/A                                     |
| 2008                    | 08/11/2016 | WW01                  | Non-<br>breeding |            | Golden<br>Plover | 3               |                            |                              |                                     |                          |                                  |                   | PB2, (Upland blanket bog)                                                                    |                                      |                                         |
|                         | 26/01/2017 |                       | Non-<br>breeding |            | Golden<br>Plover | 24              | 11:55:00                   |                              |                                     | Н                        | 209426                           | 387149            |                                                                                              |                                      |                                         |