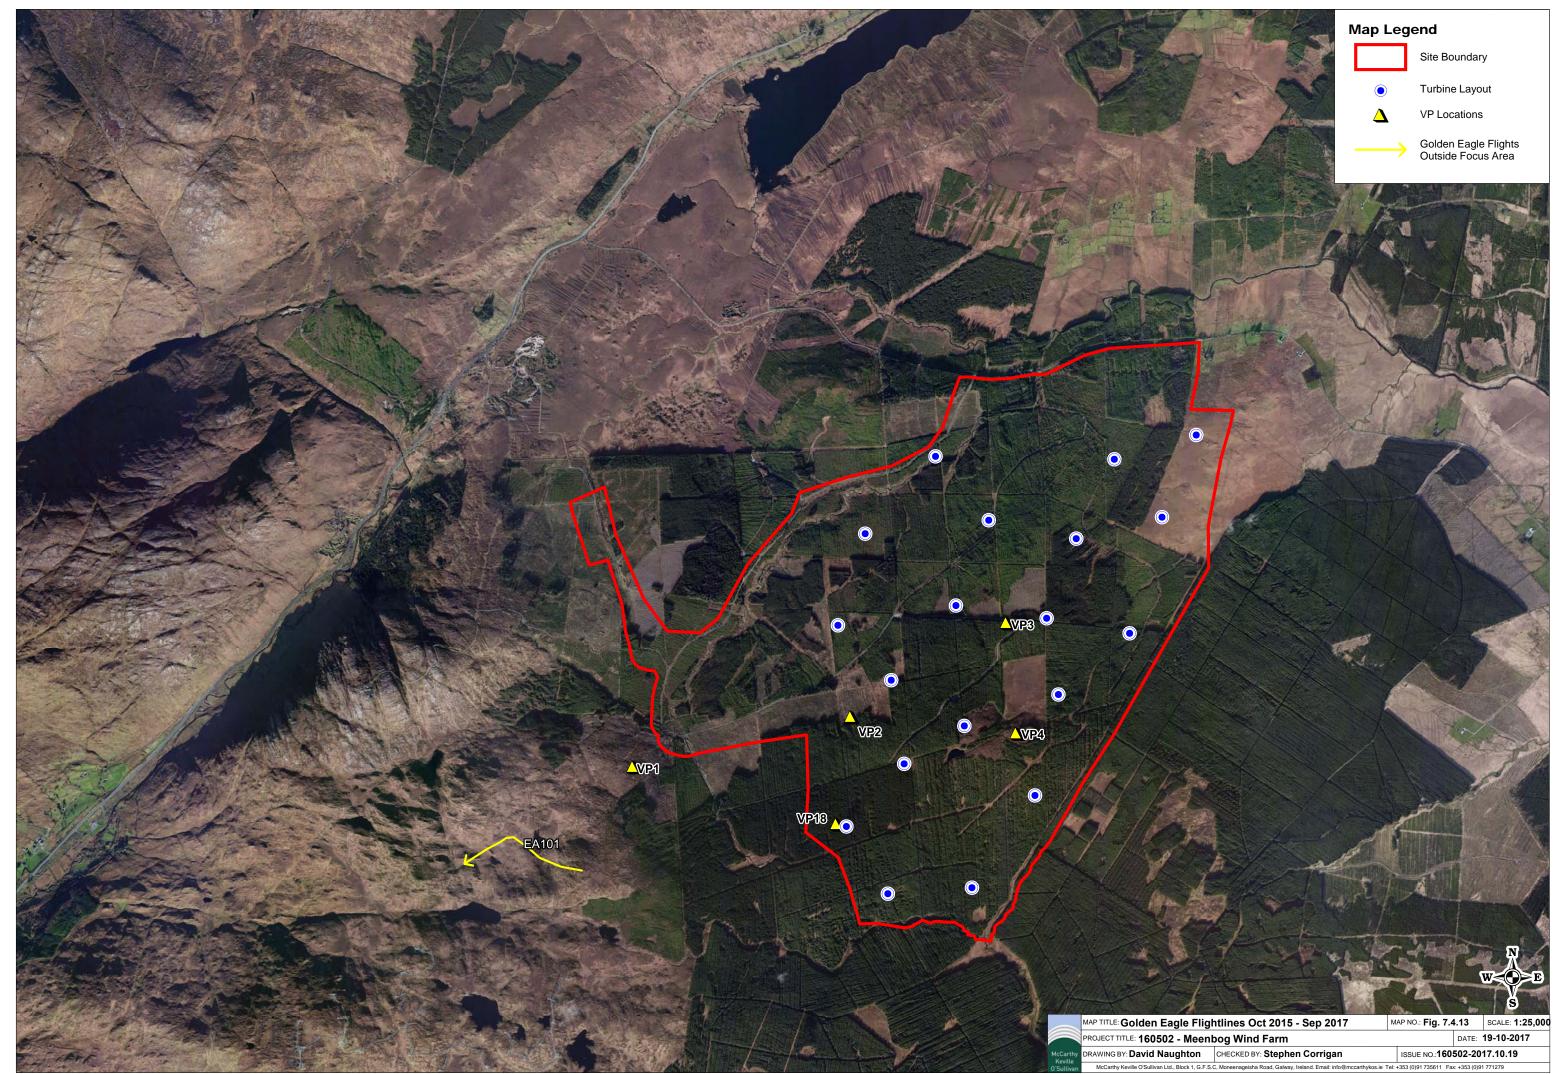

|                                  |                   | PERCHED ON BOG FLUSHED BY MY<br>APPROACH                                                                                                        |                                |                                         |
| Both<br>Overlap         | 26/09/2017 | Pet | tigo Plateau<br>SPA |            | Golden<br>Eagle | 1               |                            |                              |                          | Н                        | 204757                           | 376232            | Watched for 100s at long distance could not determine age or any tags                                                                           | Soaring in<br>wind             |                                         |





Ordnance Survey Ireland Licence No. AR 0021817© Ordnance Survey Ireland/Government of Ireland

### Table 8: Lesser Black-backed Gull Survey Data

|                         |            |      |          |            |                              |                    |                   | Vantage Po                   | oint Surveys         |                                 |                                  |                   |                                                                      |          |                                         |
|-------------------------|------------|------|----------|------------|------------------------------|--------------------|-------------------|------------------------------|----------------------|---------------------------------|--------