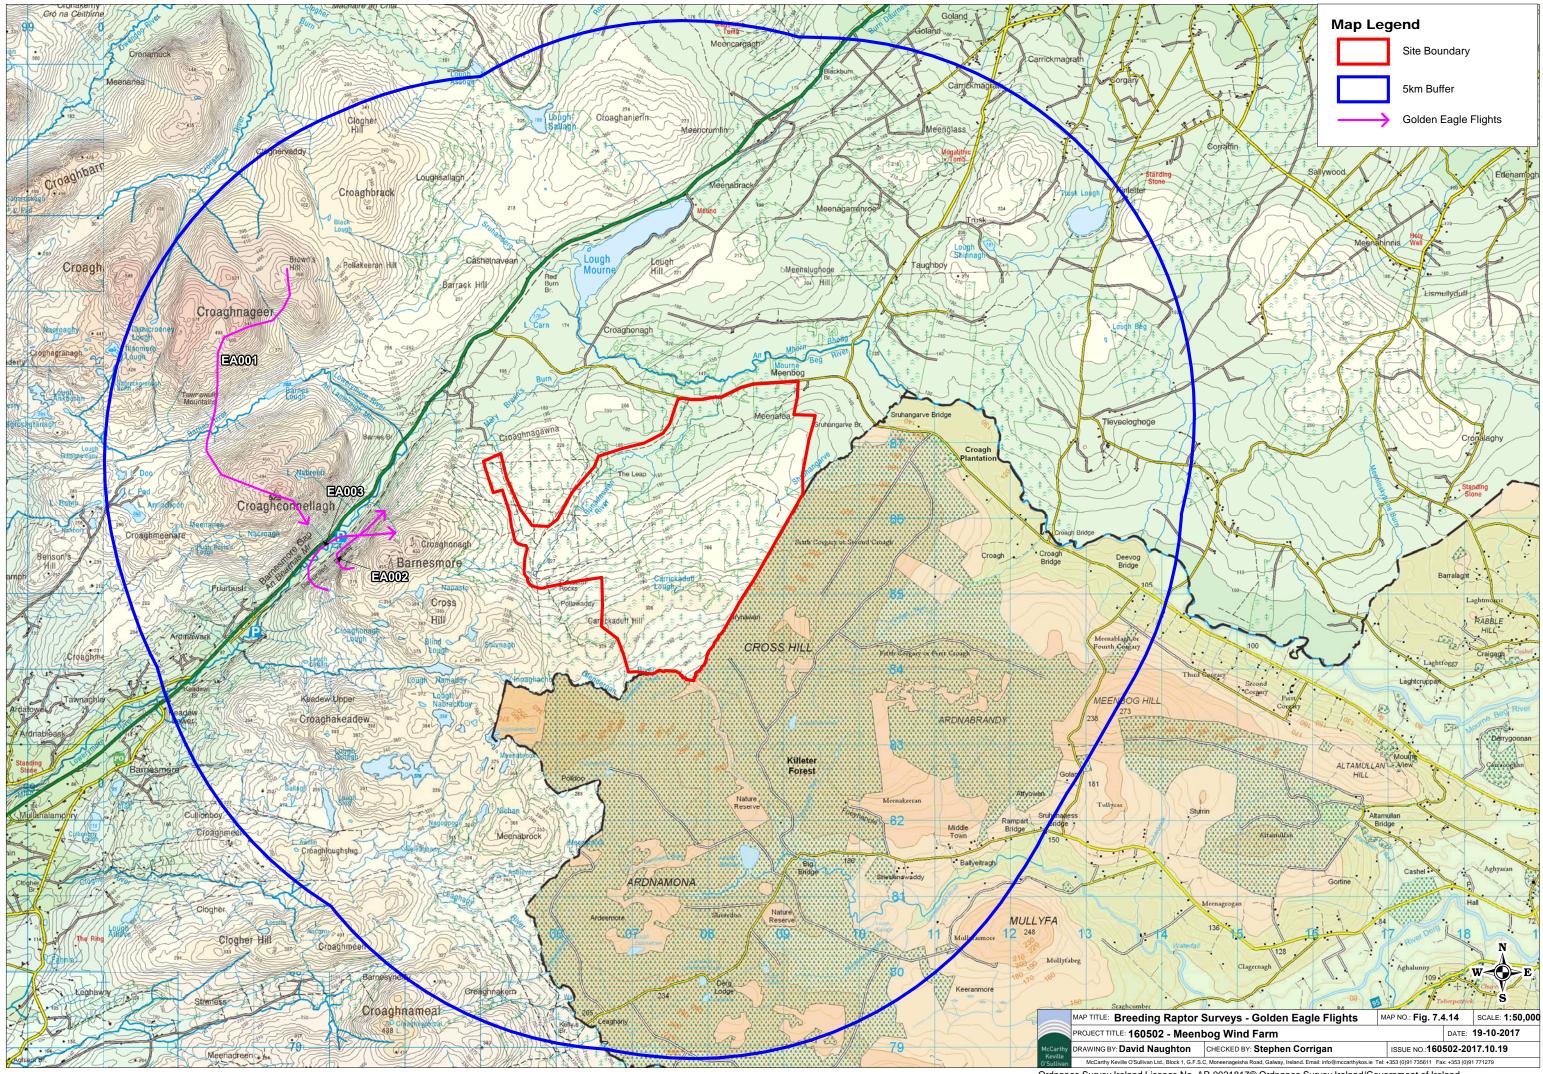

Ordnance Survey Ireland Licence No. AR 0021817© Ordnance Survey Ireland/Government of Ireland